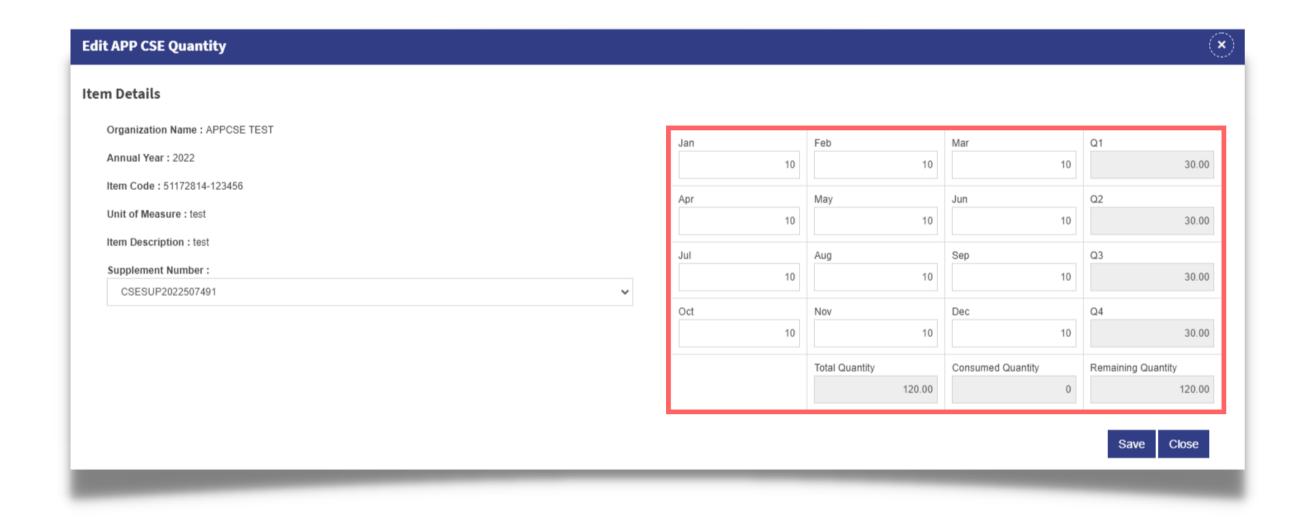

al APP-CSE file to be uploaded





#### Click the **Publish** button





## Click the YES button and wait for the APP-CSE file to finish uploading



## Click the **OK** button to dismiss the confirmation message





1

### Login using the APP-CSE Uploader account



# Who is the APP-CSE Uploader?

A person authorized by the Agency to be responsible for uploading the APP-CSE and editing the details of the APP-CSE in the mPhilGEPS.

2

# Click **Menu**



3

#### Click APP-CSE menu





# Click the View Uploaded APP-CSE submenu



5 Select **Annual Year** 



6 Click **View Items** button



7 Scroll to the rightmost part of the page



8 Click **Edit Quantity** icon



9

# Select the Uploaded Supplemental APP-CSE



10

# Update the Quantity based on the uploaded Supplemental APP-CSE



11

#### Click the **Save** button



12

# Click the YES button and wait for the changes to load



13

## Click the **OK** button to dismiss the confirmation message





1

### Login using the APP-CSE Uploader account



# Who is the APP-CSE Uploader?

A person authorized by the Agency to be responsible for uploading the APP-CSE and editing the details of the APP-CSE in the mPhilGEPS.

2

# Click **Menu**



3 Clic

#### Click Virtual Store menu





#### Click the Go to Virtual Store submenu



5

#### Click the CNAS button



6

### Click the YES button



APP-CSE Generate CNAS

7

## CNAS file will be automatically downloaded as PDF





1

#### Login using the APP-CSE Uploader account



# Who is the APP-CSE Uploader?

A person authorized by the Agency to be responsible for upload