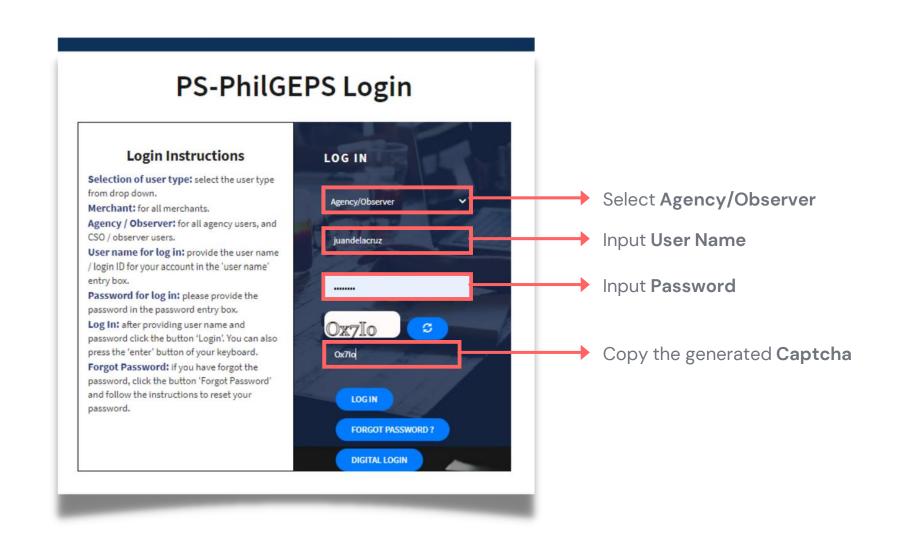

#### Click **LOGIN**

#### Select Agency/Observer, input Credentials and Captcha then click LOG IN