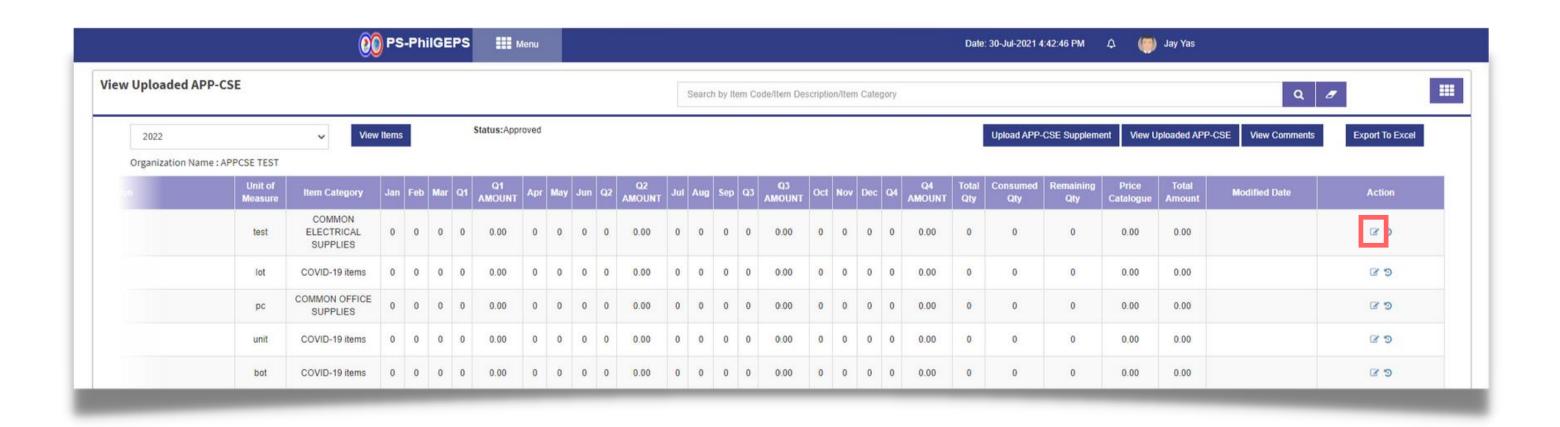

# Click View Uploaded APP-CSE submenu

#### Select Annual Year

#### Click View Items button

#### Click the Upload APP-CSE Supplement button