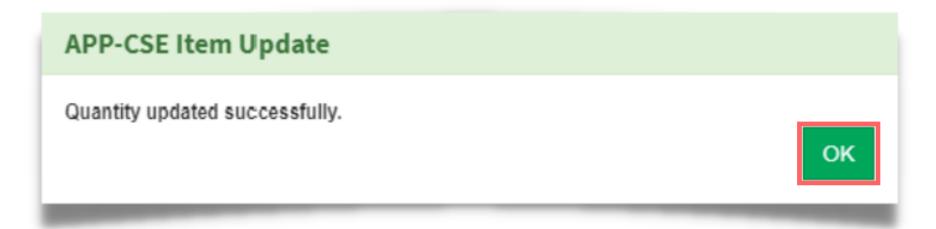

# Click the YES button and wait for the changes to load

13

## Click the **OK** button to dismiss the confirmation message

1