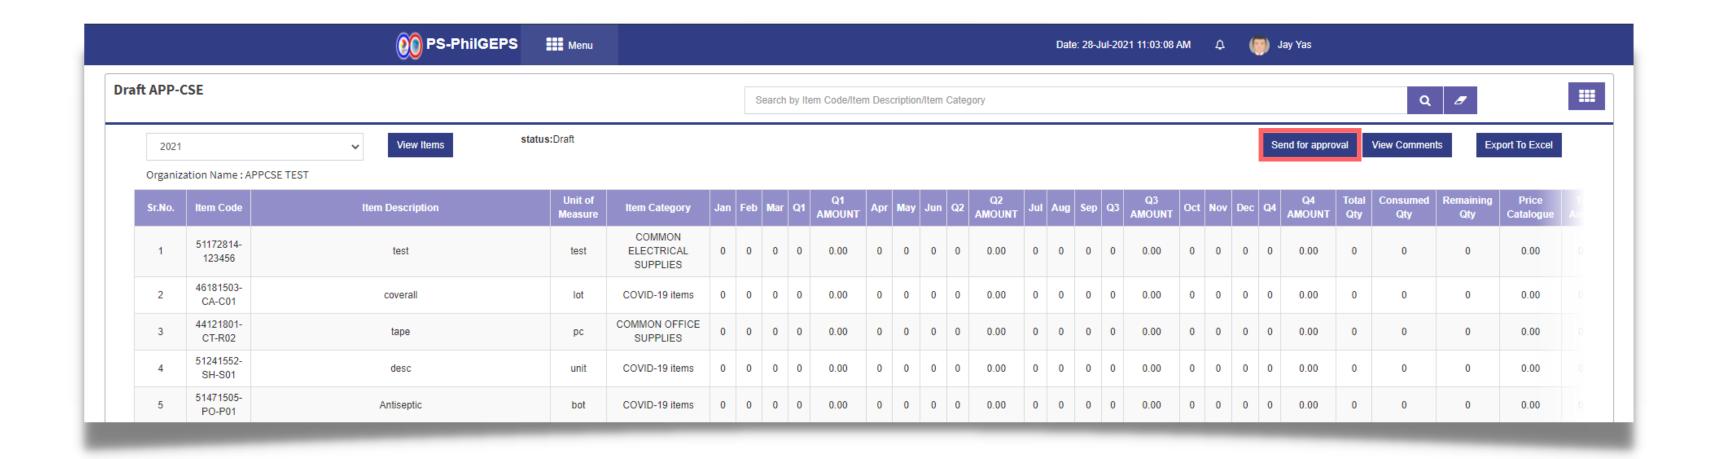

#### Click Upload APP-CSE Submenu



5

#### Select Annual Year



6

#### Click Choose File, then attach the accomplished APP-CSE file to be uploaded





#### Click Upload APP-CSE button



#### Click the YES button and wait for the APP-CSE file to finish uploading



#### Click the **OK** button to dismiss the confirmation message





#### Login using the APP-CSE Uploader account



### Who is the APP-CSE Uploader?

A person authorized by the Agency to be responsible for uploading the APP-CSE and editing the details of the APP-CSE in the mPhilGEPS.

#### Click Menu



#### Click APP-CSE menu





#### Click **Draft APP-CSE** submenu



#### Select Annual Year



6 Click **View Items** button to display the Draft APP-CSE page of the selected year



#### Click Send for Approval button



#### Select the **Approver**



#### Add Comments





#### Click Send For Approval button



#### Click the YES button to confirm



#### Click the **OK** button to dismiss the confirmation message



# Recall of Uploaded APP-CSE

Note: The APP-CSE Uploader may recall the uploaded APP-CSE should there be a need for revision. This step is only applicable for uploaded APP-CSEs that are not yet approved.

#### Login using the APP-CSE Uploader account



## Who is the APP-CSE Uploader?

A person authorized by the Agency to be responsible for uploading the APP-CSE and editing the details of the APP-CSE in the mPhilGEPS.

# Click Menu



#### Click APP-CSE menu





# Click Pending APP-CSE submenu



# Select Annual Year



#### Click View Items button



#### Click the **Recall** button



#