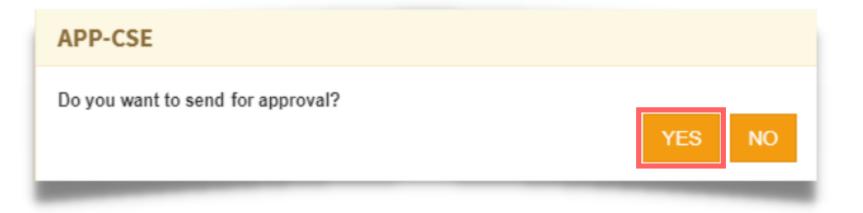

#### Click the YES button to confirm

#### Click the **OK** button to dismiss the confirmation message