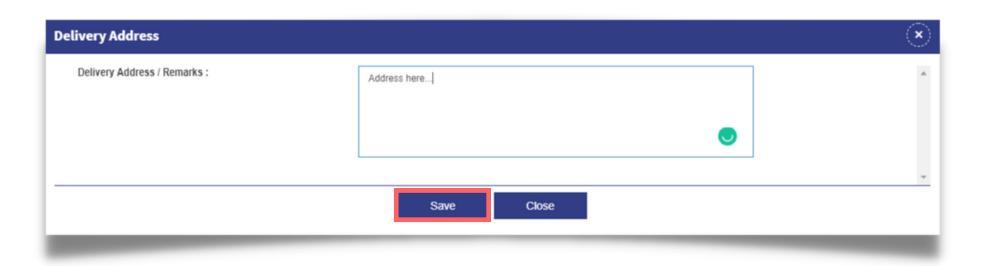

u



5

#### Click the CNAS button



6

### Click the YES button



APP-CSE Generate CNAS

7

## CNAS file will be automatically downloaded as PDF





1

#### Login using the APP-CSE Uploader account



# Who is the APP-CSE Uploader?

A person authorized by the Agency to be responsible for uploading the APP-CSE and editing the details of the APP-CSE in the mPhilGEPS.

2

## Click **Menu**



3

#### Click Virtual Store menu





#### Click the Go to Virtual Store submenu



5 Point the cursor to the item



6

#### Click the Add to Cart button



Once successfully added, click the **OK** button to dismiss the confirmation message



8 Click the **Cart** button



## Click Add/Edit Delivery Address/Remarks button





# Type in the **Delivery Address**





### Click the **Save** button



12

#### Click the YES button to confirm



Once successfully added, click the **OK** button to dismiss the confirmation message



## Select the desired Mode of Delivery





## Click the YES button to confirm the chosen delivery method



### Once the details are added and ready to proceed, click the BUY NOW button





## Click the YES button to proceed



## Click the **OK** button to dismiss the confirmation message



### Virtual Store Receipt will be displayed after successful placement of order