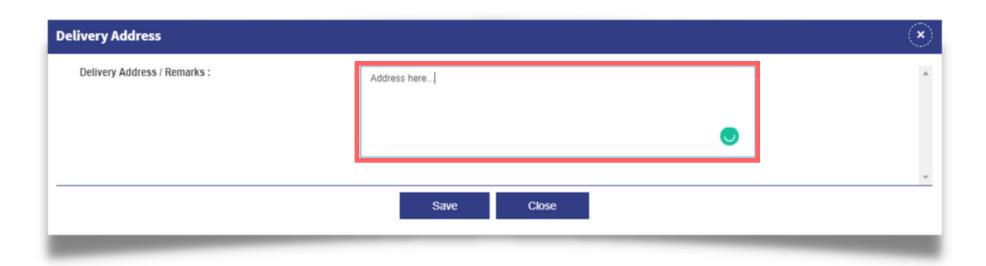

lick the Go to Virtual Store submenu



5

#### Click the CNAS button



6

### Click the YES button



APP-CSE Generate CNAS

7

## CNAS file will be automatically downloaded as PDF





1

#### Login using the APP-CSE Uploader account



# Who is the APP-CSE Uploader?

A person authorized by the Agency to be responsible for uploading the APP-CSE and editing the details of the APP-CSE in the mPhilGEPS.

2

## Click **Menu**



3

#### Click Virtual Store menu





#### Click the Go to Virtual Store submenu



5 Point the cursor to the item



6

#### Click the Add to Cart button



Once successfully added, click the **OK** button to dismiss the confirmation message



8 Click the **Cart** button



## Click Add/Edit Delivery Address/Remarks button





# Type in the **Delivery Address**





### Click the **Save** button



12

#### Click the YES button to confirm



Once successfully added, click the **OK** button to dismiss the confirmation message



## Select the desired Mode of Delivery





## Click the YES button to confirm the chosen delivery method



### Once the details are added and ready to proceed, click the BUY NOW button





## Click the YES button to proceed



## Click the **OK** button to dismiss the confirmation message



### Virtual Store Receipt will be displayed after successful placement of order