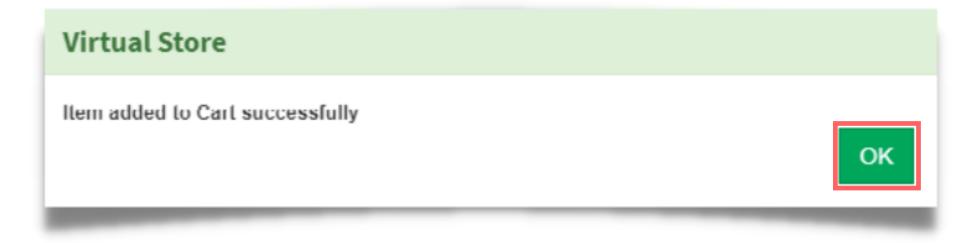

#### Click the Add to Cart button

Once successfully added, click the **OK** button to dismiss the confirmation message

8 Click the **Cart** button