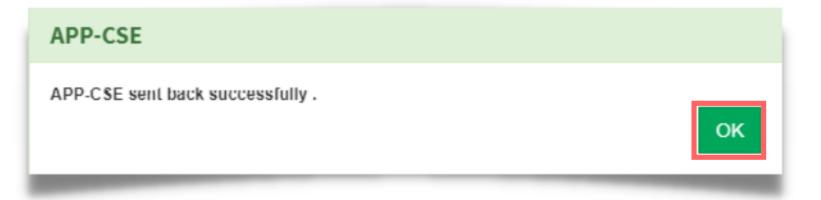

should not exceed to 5 MB

# Click **Approve** button



#### Click the YES button to confirm





# Click the **OK** button to dismiss the confirmation message



# Send Back Uploaded APP-CSE

Note: The APP-CSE Approver may send back or disapprove the uploaded APP-CSE should there be a need for revision.

# Login using the APP-CSE Approver account



# Who is the APP-CSE Approver?

A person authorized by the Agency to be responsible for approving the APP-CSE uploaded in the Virtual Store.

# On the Pending Task page, click the **Number Link**



# Select Annual Year





#### Click View Items button



#### Click **Send Back** button





# Add Comments





# Click Send Back button





### Click the YES button to confirm



# Click the **OK** button to dismiss the confirmation message





### Login using the APP-CSE Uploader account



# Who is the APP-CSE Uploader?

A person authorized by the Agency to be responsible for uploading the APP-CSE and editing the details of the APP-CSE in the mPhilGEPS.

# Click Menu



#### Click APP-CSE menu





# Click View Approved APP-CSE submenu



# Select Annual Year



#### Click View Items button



### The system will display the approved APP-CSE and will show Approved Status





#### Login using the APP-CSE Uploader account



# Who is the APP-CSE Uploader?

A person authorized by the Agency to be responsible for uploading the APP-CSE and editing the details of the APP-CSE in the mPhilGEPS.

## Click Menu



#### Click APP-CSE menu





# Click View Uploaded APP-CSE submenu



#### Select Annual Year



#### Click View Items b