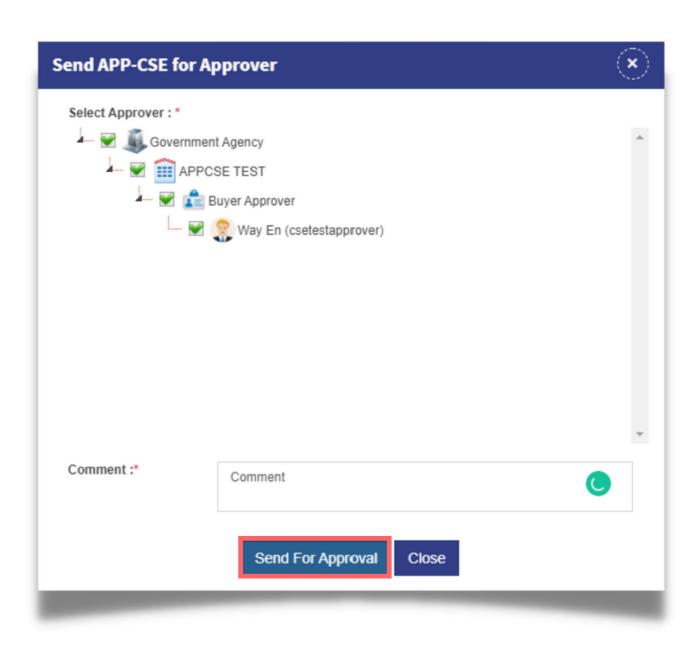

then attach the accomplished APP-CSE file to be uploaded





#### Click Upload APP-CSE button



#### Click the YES button and wait for the APP-CSE file to finish uploading



#### Click the **OK** button to dismiss the confirmation message





#### Login using the APP-CSE Uploader account



### Who is the APP-CSE Uploader?

A person authorized by the Agency to be responsible for uploading the APP-CSE and editing the details of the APP-CSE in the mPhilGEPS.

#### Click Menu



#### Click APP-CSE menu





#### Click **Draft APP-CSE** submenu



#### Select Annual Year



6 Click **View Items** button to display the Draft APP-CSE page of the selected year



#### Click Send for Approval button



#### Select the **Approver**



#### Add Comments





#### Click Send For Approval button



#### Click the YES button to confirm



#### Click the **OK** button to dismiss the confirmation message



# Recall of Uploaded APP-CSE

Note: The APP-CSE Uploader may recall the uploaded APP-CSE should there be a need for revision. This step is only applicable for uploaded APP-CSEs that are not yet approved.

#### Login using the APP-CSE Uploader account



## Who is the APP-CSE Uploader?

A person authorized by the Agency to be responsible for uploading the APP-CSE and editing the details of the APP-CSE in the mPhilGEPS.

# Click Menu



#### Click APP-CSE menu





# Click Pending APP-CSE submenu



# Select Annual Year



#### Click View Items button



#### Click the **Recall** button



### Add Comments



#### Click the YES button to confirm





# Click the **OK** button to dism