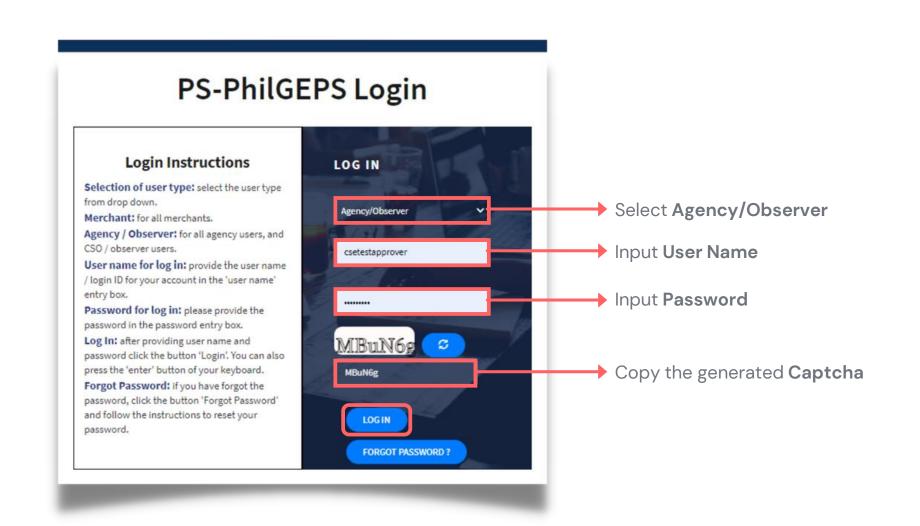

The APP-CSE Approver is also responsible for uploading the signed copy of the APP-CSE.

# On the Pending Task page, click the **Number Link**



# Select Annual Year





#### Click View Items button



# Click **Approve** button



# Add Comments





### Click Choose File, then attach the approved copy of the APP-CSE file



# File type supported

.pdf, .doc, .docx, .xls,.xlsx, .jpg

NOTE: Multiple files are allowed provided that each file should not exceed to 5 MB

# Click **Approve** button



#### Click the YES button to confirm





# Click the **OK** button to dismiss the confirmation message



# Send Back Uploaded APP-CSE

Note: The APP-CSE Approver may send back or disapprove the uploaded APP-CSE should there be a need for revision.

# Login using the APP-CSE Approver account



# Who is the APP-CSE Approver?

A person authorized by the Agency to be responsible for approving the APP-CSE uploaded in the Virtual Store.

# On the Pending Task page, click the **Number Link**



# Select Annual Year





#### Click View Items button



#### Click **Send Back** button





# Add Comments





# Click Send Back button





### Click the YES button to confirm



# Click the **OK** button to dismiss the confirmation message





### Login using the APP-CSE Uploader account



# Who is the APP-CSE Uploader?

A person authorized by the Agency to be responsible for uploading the APP-CSE and editing the details of the APP-CSE in the mPhilGEPS.

# Click Menu



#### Click APP-CSE menu





# Click View Approved APP-CSE submenu



# Select Annual Year



#### Click View Items