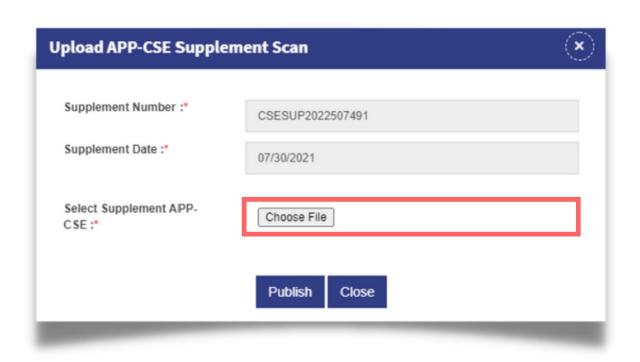

details of the APP-CSE in the mPhilGEPS.

# Click Menu



#### Click APP-CSE menu





# Click View Approved APP-CSE submenu



# Select Annual Year



#### Click View Items button



### The system will display the approved APP-CSE and will show Approved Status





#### Login using the APP-CSE Uploader account



# Who is the APP-CSE Uploader?

A person authorized by the Agency to be responsible for uploading the APP-CSE and editing the details of the APP-CSE in the mPhilGEPS.

## Click Menu



#### Click APP-CSE menu





# Click View Uploaded APP-CSE submenu



#### Select Annual Year



#### Click View Items button





#### Click the Upload APP-CSE Supplement button



# Select the **Supplement Date**



## Click Choose File, then attach the Supplemental APP-CSE file to be uploaded





#### Click the **Publish** button





## Click the YES button and wait for the APP-CSE file to finish uploading



## Click the **OK** button to dismiss the confirmation message





1

### Login using the APP-CSE Uploader account



# Who is the APP-CSE Uploader?

A person authorized by the Agency to be responsible for uploading the APP-CSE and editing the details of the APP-CSE in the mPhilGEPS.

2

# Click **Menu**



3

#### Click APP-CSE menu





# Click the View Uploaded APP-CSE submenu



5 Select **Annual Year** 



6 Click **View Items** button



7 Scroll to the rightmost part of the page



8 Click **Edit Quantity** icon



9

# Select the Uploaded Supplemental APP-CSE



10

# Update the Quantity based on the uploaded Supplemental APP-CSE



11

#### Click the **Save** bu