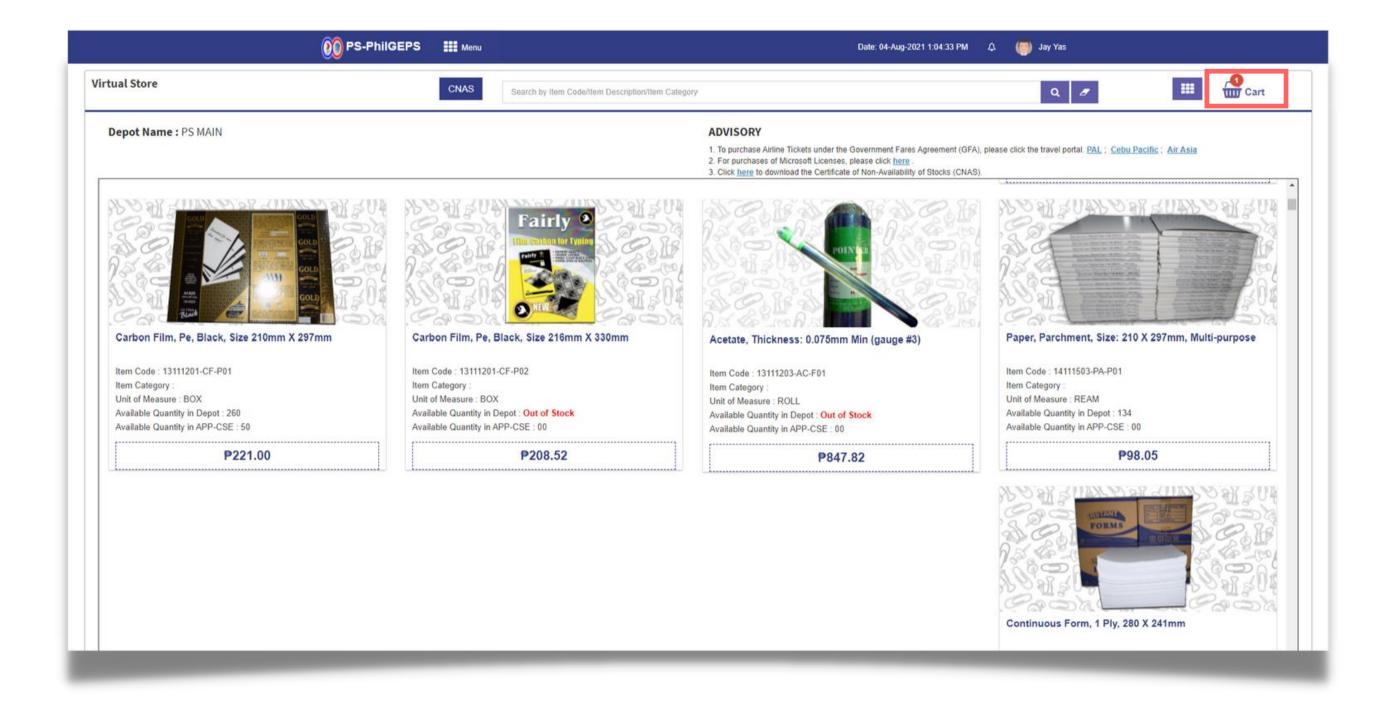

#### Click the Add to Cart button

Once successfully added, click the **OK** button to dismiss the confirmation message

8 Click the **Cart** button