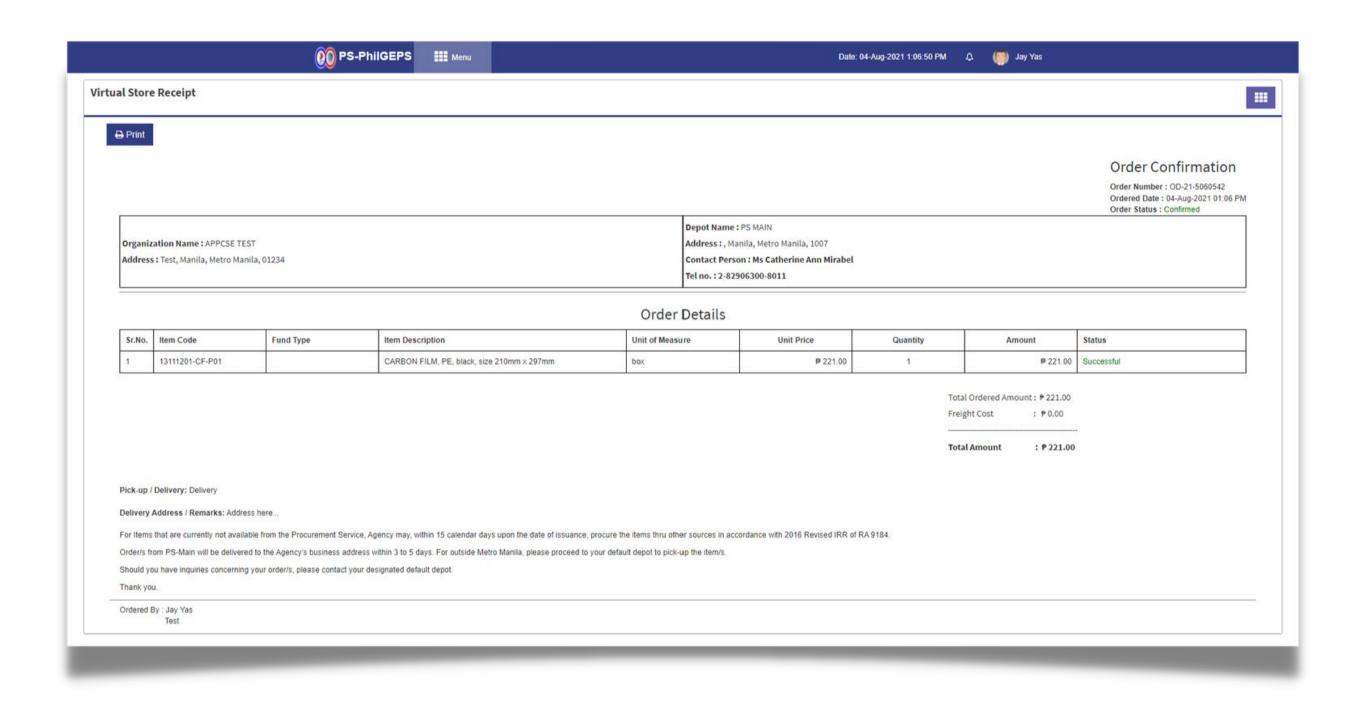

6

#### Click the Add to Cart button



Once successfully added, click the **OK** button to dismiss the confirmation message



8 Click the **Cart** button



## Click Add/Edit Delivery Address/Remarks button





# Type in the **Delivery Address**





### Click the **Save** button



12

#### Click the YES button to confirm



Once successfully added, click the **OK** button to dismiss the confirmation message



## Select the desired Mode of Delivery





## Click the YES button to confirm the chosen delivery method



### Once the details are added and ready to proceed, click the BUY NOW button





## Click the YES button to proceed



## Click the **OK** button to dismiss the confirmation message



### Virtual Store Receipt will be displayed after successful placement of order