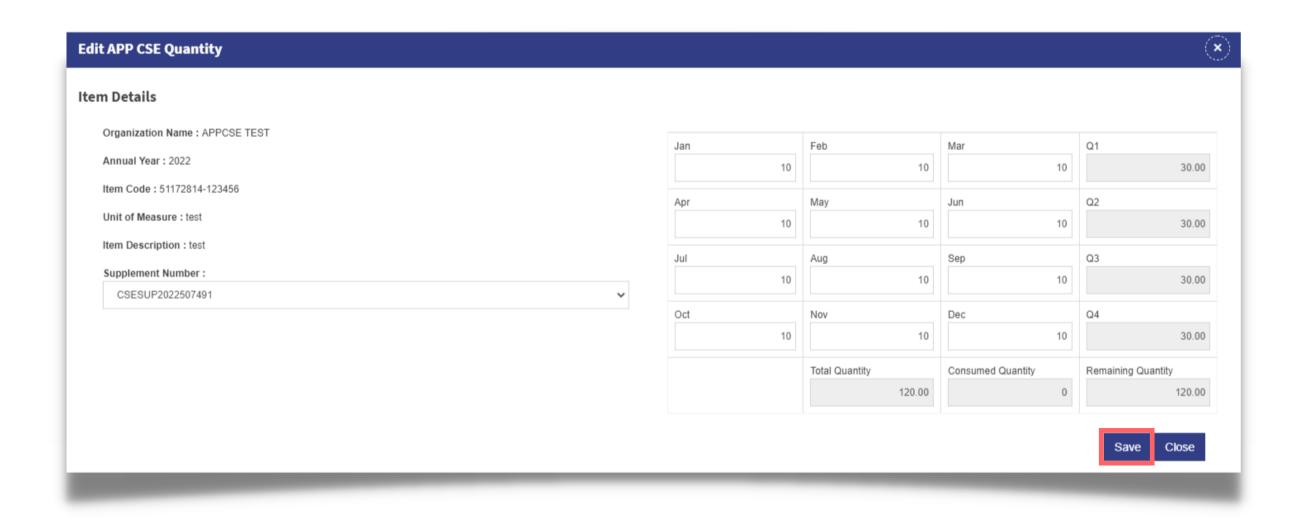

## Click the **Publish** button





## Click the YES button and wait for the APP-CSE file to finish uploading



## Click the **OK** button to dismiss the confirmation message





1

### Login using the APP-CSE Uploader account



# Who is the APP-CSE Uploader?

A person authorized by the Agency to be responsible for uploading the APP-CSE and editing the details of the APP-CSE in the mPhilGEPS.

2

# Click **Menu**



3

#### Click APP-CSE menu





# Click the View Uploaded APP-CSE submenu



5 Select **Annual Year** 



6 Click **View Items** button



7 Scroll to the rightmost part of the page



8 Click **Edit Quantity** icon



9

# Select the Uploaded Supplemental APP-CSE



10

# Update the Quantity based on the uploaded Supplemental APP-CSE



11

#### Click the **Save** button



12

# Click the YES button and wait for the changes to load



13

## Click the **OK** button to dismiss the confirmation message





1

### Login using the APP-CSE Uploader account



# Who is the APP-CSE Uploader?

A person authorized by the Agency to be responsible for uploading the APP-CSE and editing the details of the APP-CSE in the mPhilGEPS.

2

# Click **Menu**



3 Clic

#### Click Virtual Store menu





#### Click the Go to Virtual Store submenu



5

#### Click the CNAS button



6

### Click the YES button



APP-CSE Generate CNAS

7

## CNAS file will be automatically downloaded as PDF





1

#### Login using the APP-CSE Uploader account



# Who is the APP-CSE Uploader?

A person authorized by the Agency to be responsible for uploading the APP-CSE and editing the detail