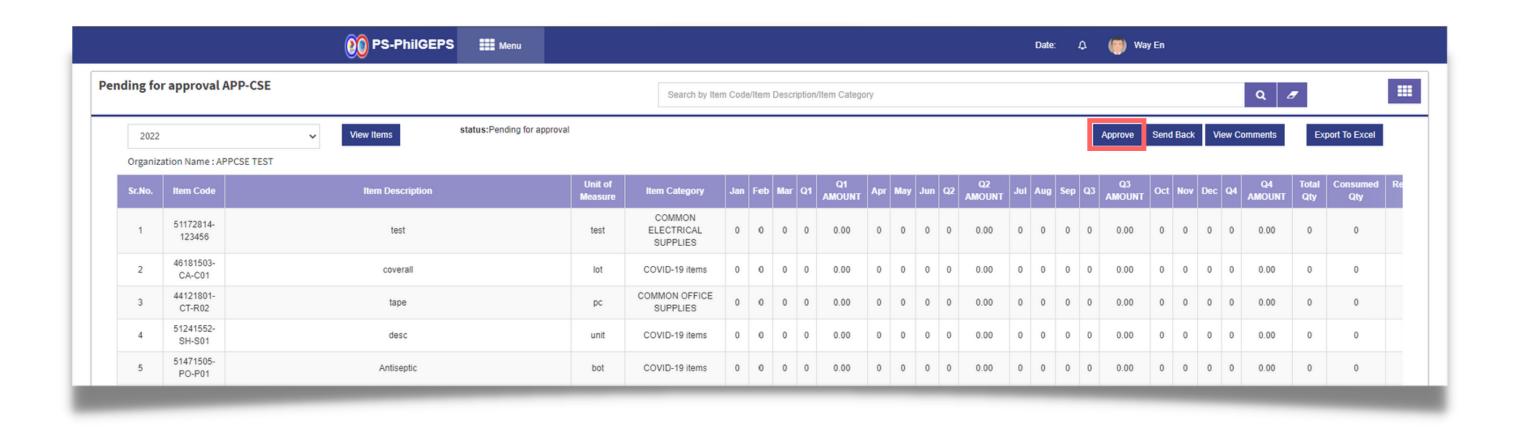

loading the APP-CSE and editing the details of the APP-CSE in the mPhilGEPS.

# Click Menu



#### Click APP-CSE menu





# Click Pending APP-CSE submenu



# Select Annual Year



#### Click View Items button



#### Click the **Recall** button



### Add Comments



#### Click the YES button to confirm





# Click the **OK** button to dismiss the confirmation message







# Login using the APP-CSE Approver account



# Who is the APP-CSE Approver?

A person authorized by the Agency to be responsible for approving the APP-CSE uploaded in the Virtual Store.

The APP-CSE Approver is also responsible for uploading the signed copy of the APP-CSE.

# On the Pending Task page, click the **Number Link**



# Select Annual Year





#### Click View Items button



# Click **Approve** button



# Add Comments





### Click Choose File, then attach the approved copy of the APP-CSE file



# File type supported

.pdf, .doc, .docx, .xls,.xlsx, .jpg

NOTE: Multiple files are allowed provided that each file should not exceed to 5 MB

# Click **Approve** button



#### Click the YES button to confirm





# Click the **OK** button to dismiss the confirmation message



# Send Back Uploaded APP-CSE

Note: The APP-CSE Approver may send back or disapprove the uploaded APP-CSE should there be a need for revision.

# Login using the APP-CSE Approver account



# Who is the APP-CSE Approver?

A person authorized by the Agency to be responsible for approving the APP-CSE uploaded in the Virtual Store.

# On the Pending Task page, click the **Number Link**



# Select Annual Year





#### C