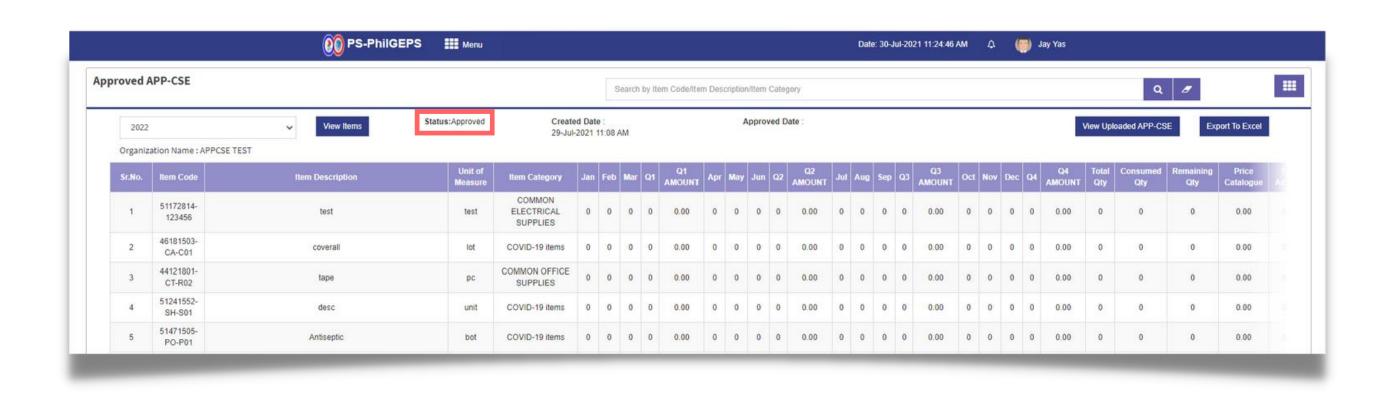

# Select Annual Year

#### Click View Items button

### The system will display the approved APP-CSE and will show Approved Status