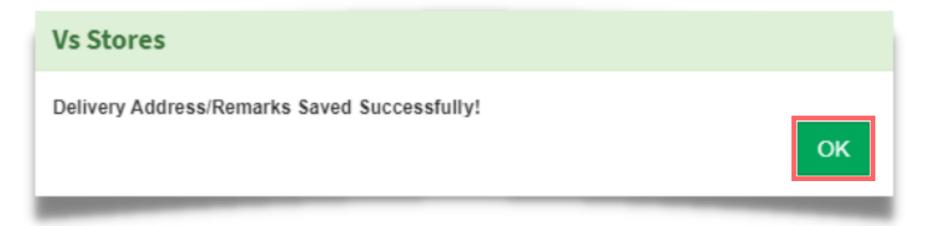

### Click the **Save** button

12

#### Click the YES button to confirm

Once successfully added, click the **OK** button to dismiss the confirmation message