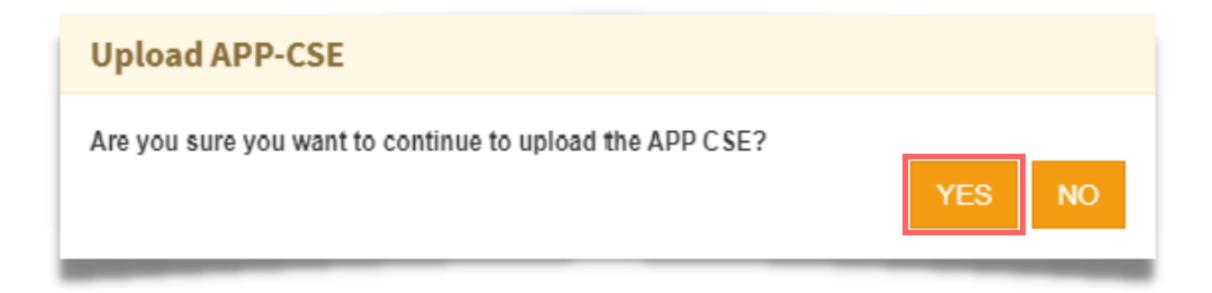

#### Click the YES button and wait for the APP-CSE file to finish uploading

#### Click the YES button to confirm