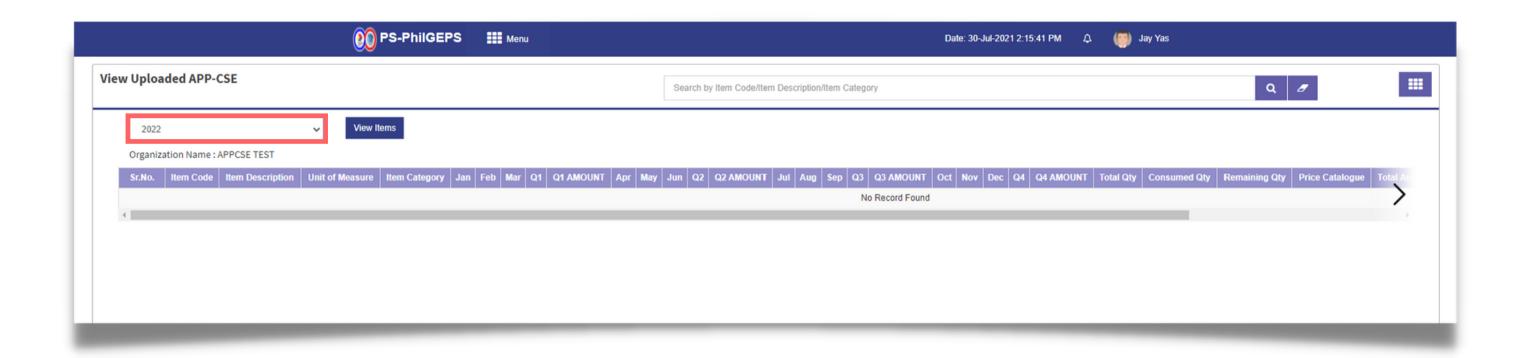

he confirmation message





### Login using the APP-CSE Uploader account



# Who is the APP-CSE Uploader?

A person authorized by the Agency to be responsible for uploading the APP-CSE and editing the details of the APP-CSE in the mPhilGEPS.

# Click Menu



#### Click APP-CSE menu





# Click View Approved APP-CSE submenu



# Select Annual Year



#### Click View Items button



### The system will display the approved APP-CSE and will show Approved Status





#### Login using the APP-CSE Uploader account



# Who is the APP-CSE Uploader?

A person authorized by the Agency to be responsible for uploading the APP-CSE and editing the details of the APP-CSE in the mPhilGEPS.

## Click Menu



#### Click APP-CSE menu





# Click View Uploaded APP-CSE submenu



#### Select Annual Year



#### Click View Items button





#### Click the Upload APP-CSE Supplement button



# Select the **Supplement Date**



## Click Choose File, then attach the Supplemental APP-CSE file to be uploaded





#### Click the **Publish** button





## Click the YES button and wait for the APP-CSE file to finish uploading



## Click the **OK** button to dismiss the confirmation message





1

### Login using the APP-CSE Uploader account



# Who is the APP-CSE Uploader?

A person authorized by the Agency to be responsible for uploading the APP-CSE and editing the details of the APP-CSE in the mPhilGEPS.

2

# Click **Menu**



3

#### Click APP-CSE menu





# Click the View Uploaded APP-CSE submenu



5 Select **Annual Year** 



6 Click **View Items** button



7 Scroll to the rightmost pa