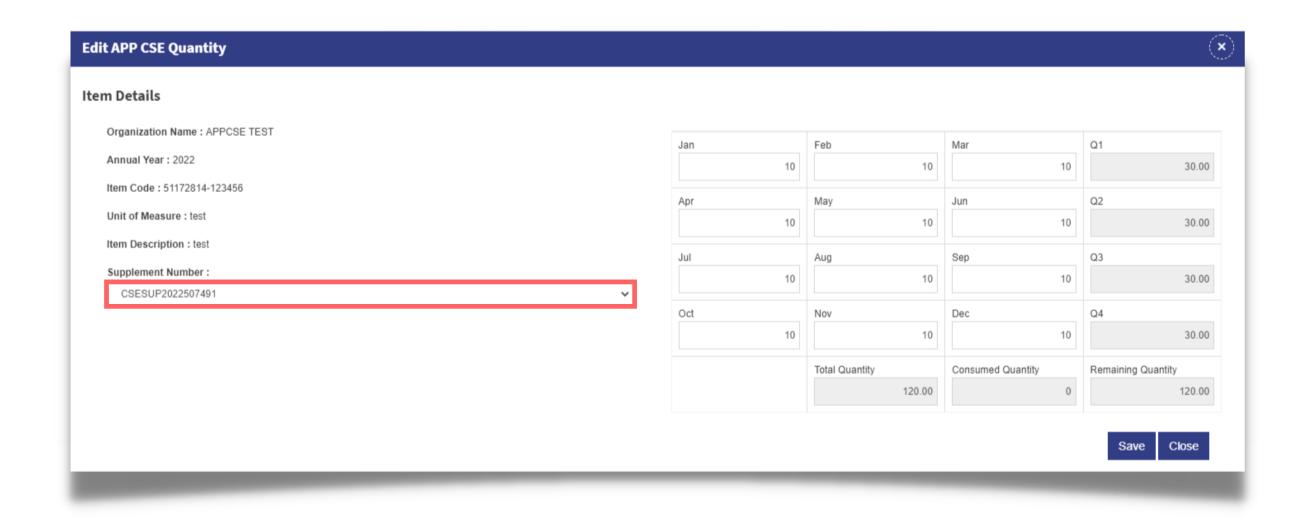

**Supplement Date**



## Click Choose File, then attach the Supplemental APP-CSE file to be uploaded





#### Click the **Publish** button





## Click the YES button and wait for the APP-CSE file to finish uploading



## Click the **OK** button to dismiss the confirmation message





1

### Login using the APP-CSE Uploader account



# Who is the APP-CSE Uploader?

A person authorized by the Agency to be responsible for uploading the APP-CSE and editing the details of the APP-CSE in the mPhilGEPS.

2

# Click **Menu**



3

#### Click APP-CSE menu





# Click the View Uploaded APP-CSE submenu



5 Select **Annual Year** 



6 Click **View Items** button



7 Scroll to the rightmost part of the page



8 Click **Edit Quantity** icon



9

# Select the Uploaded Supplemental APP-CSE



10

# Update the Quantity based on the uploaded Supplemental APP-CSE



11

#### Click the **Save** button



12

# Click the YES button and wait for the changes to load



13

## Click the **OK** button to dismiss the confirmation message





1

### Login using the APP-CSE Uploader account



# Who is the APP-CSE Uploader?

A person authorized by the Agency to be responsible for uploading the APP-CSE and editing the details of the APP-CSE in the mPhilGEPS.

2

# Click **Menu**



3 Clic

#### Click Virtual Store menu





#### Click the Go to Virtual Store submenu



5

#### Click the CNAS button



6

### Click the YES button



APP-CSE Generate CNAS

7

## CNAS file will be automatically downloaded as PDF





1

#### Login using the APP-CSE Uploader account



# Who is the APP-CSE U