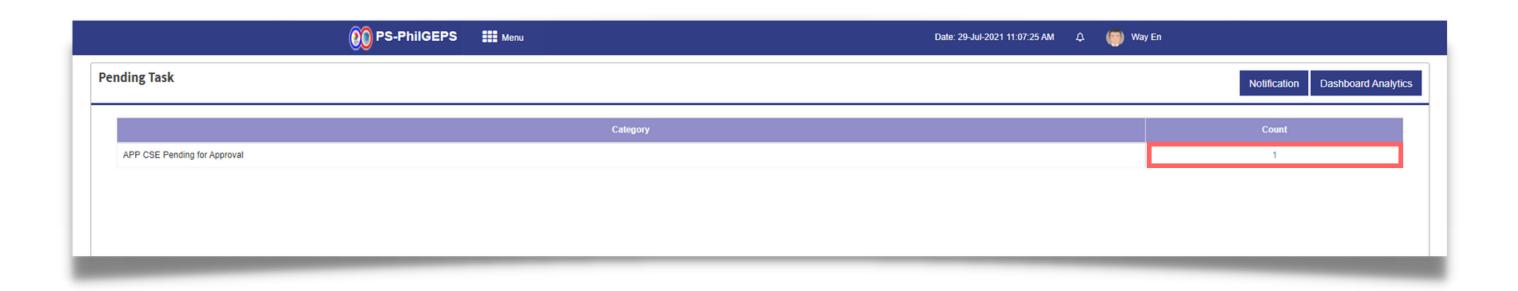

Who is the APP-CSE Uploader?

A person authorized by the Agency to be responsible for uploading the APP-CSE and editing the details of the APP-CSE in the mPhilGEPS.

# Click Menu



#### Click APP-CSE menu





# Click Pending APP-CSE submenu



# Select Annual Year



#### Click View Items button



#### Click the **Recall** button



### Add Comments



#### Click the YES button to confirm





# Click the **OK** button to dismiss the confirmation message







# Login using the APP-CSE Approver account



# Who is the APP-CSE Approver?

A person authorized by the Agency to be responsible for approving the APP-CSE uploaded in the Virtual Store.

The APP-CSE Approver is also responsible for uploading the signed copy of the APP-CSE.

# On the Pending Task page, click the **Number Link**



# Select Annual Year





#### Click View Items button



# Click **Approve** button



# Add Comments





### Click Choose File, then attach the approved copy of the APP-CSE file



# File type supported

.pdf, .doc, .docx, .xls,.xlsx, .jpg

NOTE: Multiple files are allowed provided that each file should not exceed to 5 MB

# Click **Approve** button



#### Click the YES button to confirm





# Click the **OK** button to dismiss the confirmation message



# Send Back Uploaded APP-CSE

Note: The APP-CSE Approver may send back or disapprove the uploaded APP-CSE should there be a need for revision.

# Login using the APP-CSE Approver account



# Who is the APP-CSE Approver?

A person authorized by the Agency to be responsible for approving the APP-CSE uploaded in the Virtual Store.

#