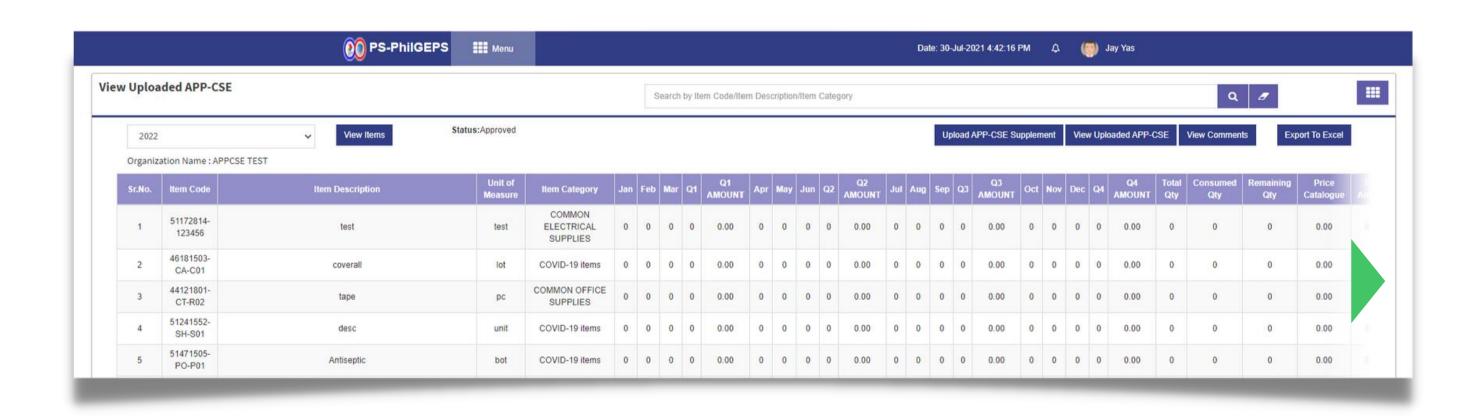

w Items button





#### Click the Upload APP-CSE Supplement button



# Select the **Supplement Date**



## Click Choose File, then attach the Supplemental APP-CSE file to be uploaded





#### Click the **Publish** button





## Click the YES button and wait for the APP-CSE file to finish uploading



## Click the **OK** button to dismiss the confirmation message





1

### Login using the APP-CSE Uploader account



# Who is the APP-CSE Uploader?

A person authorized by the Agency to be responsible for uploading the APP-CSE and editing the details of the APP-CSE in the mPhilGEPS.

2

# Click **Menu**



3

#### Click APP-CSE menu





# Click the View Uploaded APP-CSE submenu



5 Select **Annual Year** 



6 Click **View Items** button



7 Scroll to the rightmost part of the page



8 Click **Edit Quantity** icon



9

# Select the Uploaded Supplemental APP-CSE



10

# Update the Quantity based on the uploaded Supplemental APP-CSE



11

#### Click the **Save** button



12

# Click the YES button and wait for the changes to load



13

## Click the **OK** button to dismiss the confirmation message





1

### Login using the APP-CSE Uploader account



# Who is the APP-CSE Uploader?

A person authorized by the Agency to be responsible for uploading the APP-CSE and editing the details of the APP-CSE in the mPhilGEPS.

2

# Click **Menu**



3 Clic

#### Click Virtual Store menu





#### Click the Go to Virtual Store submenu



5

#### Click the CNAS button



6

### Click the YES button



APP-CSE Generate CNAS

7

## CNAS file will be automatically downloaded as