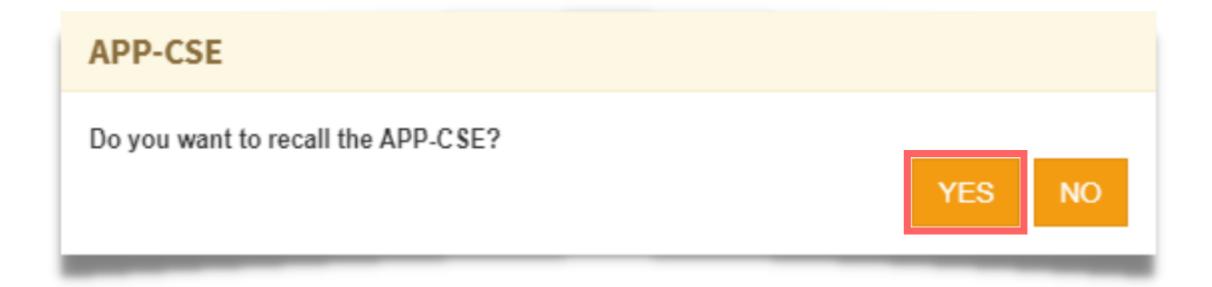

#### Click Send For Approval button



#### Click the YES button to confirm



#### Click the **OK** button to dismiss the confirmation message



# Recall of Uploaded APP-CSE

Note: The APP-CSE Uploader may recall the uploaded APP-CSE should there be a need for revision. This step is only applicable for uploaded APP-CSEs that are not yet approved.

#### Login using the APP-CSE Uploader account



## Who is the APP-CSE Uploader?

A person authorized by the Agency to be responsible for uploading the APP-CSE and editing the details of the APP-CSE in the mPhilGEPS.

# Click Menu



#### Click APP-CSE menu





# Click Pending APP-CSE submenu



# Select Annual Year



#### Click View Items button



#### Click the **Recall** button



### Add Comments



#### Click the YES button to confirm





# Click the **OK** button to dismiss the confirmation message







# Login using the APP-CSE Approver account



# Who is the APP-CSE Approver?

A person authorized by the Agency to be responsible for approving the APP-CSE uploaded in the Virtual Store.

The APP-CSE Approver is also responsible for uploading the signed copy of the APP-CSE.

# On the Pending Task page, click the **Number Link**



# Select Annual Year





#### Click View Items button



# Click **Approve** button



# Add Comments





### Click Choose File, then attach the approved copy of the APP-CSE file



# File type supported

.pdf, .doc, .docx, .xls,.xlsx, .jpg

NOTE: Multiple files are allowed provided that each file should not exceed to 5 MB

# Click **Approve** button



#### Click the YES button to confirm