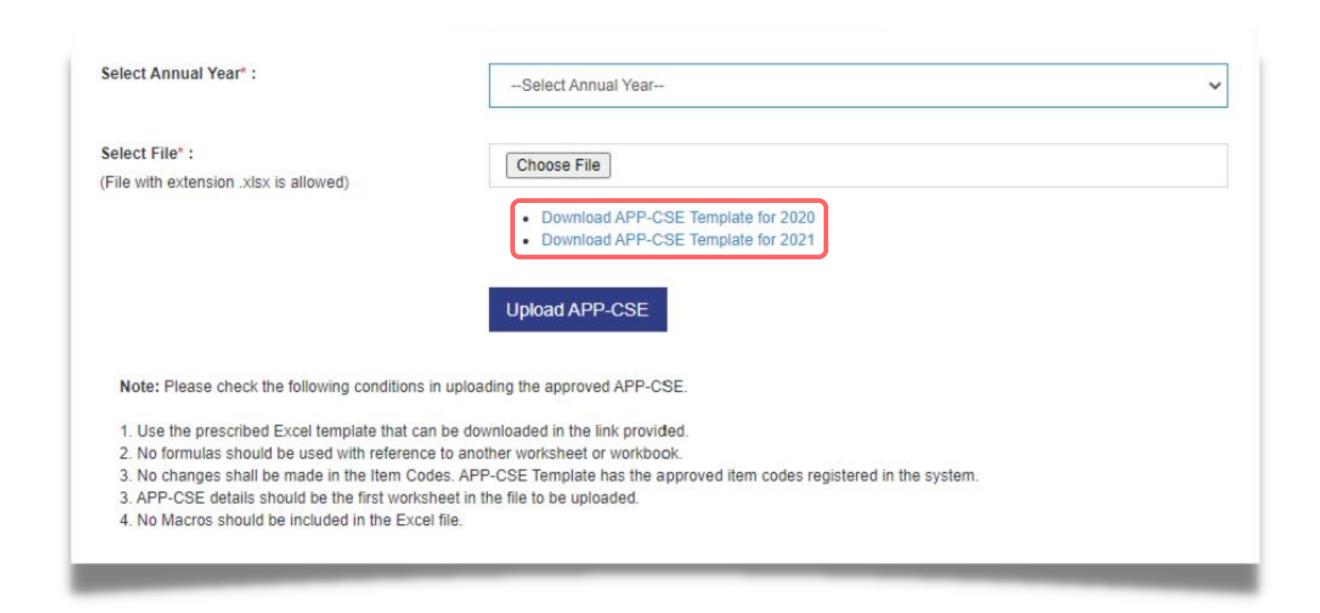

#### Select Annual Year

6

#### Click Choose File, then attach the accomplished APP-CSE file to be uploaded

#### Click Upload APP-CSE button

#### Click the **Link** to download the template