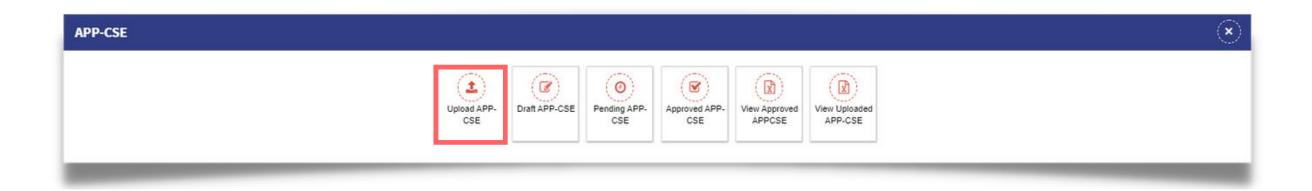

#### Click Upload APP-CSE Submenu

#### Click the **Link** to download the template