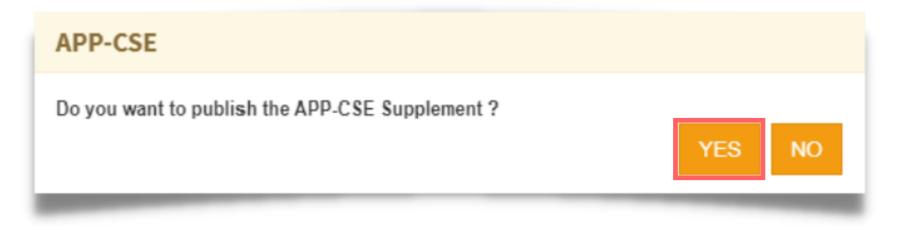

#### Click the **Publish** button

## Click the YES button and wait for the APP-CSE file to finish uploading