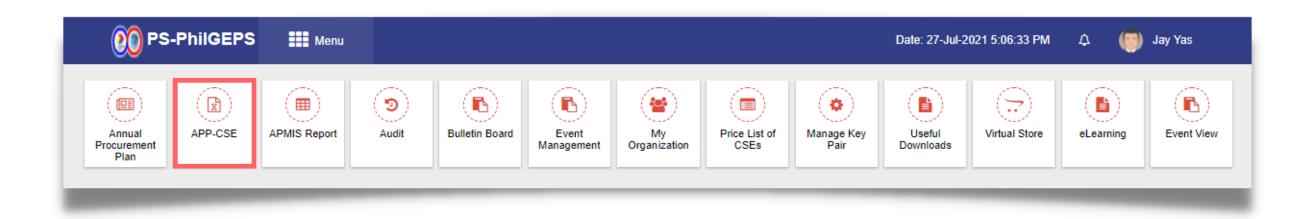

Modernized PhilGEPS Virtual Store

## APP-CSE

**User Manual** 





- 1 Download APP-CSE Template
- 2 Upload APP-CSE
- 3 Send APP-CSE for Approval
  - Recall of Uploaded APP-CSE
- 4 Approve Uploaded APP-CSE
  - Send Back Uploaded APP-CSE
- 5 View Approved APP-CSE

Virtual Store APP-CSE



- 6 Upload Supplemental APP-CSE
- 7 Edit APP-CSE
- 8 Generate CNAS
- 9 Mode of Delivery

# Download APP-CSE Template



#### Go to https://www.philgeps.gov.ph/



#### Click **LOGIN**



#### Select Agency/Observer, input Credentials and Captcha then click LOG IN





#### Click Menu



#### Click APP-CSE





#### Click Upload APP-CSE Submenu



#### Click the **Link** to download the template





#### Login using the APP-CSE Uploader account



## Who is the APP-CSE Uploader?

A person authorized by the Agency to be responsible for uploading the APP-CSE and editing the details of the APP-CSE in the mPhilGEPS.

2 Click Menu



3

#### Click APP-CSE





#### Click Upload APP-CSE Submenu



5

#### Select Annual Year



6

#### Click Choose File, then attach the accomplished APP-CSE file to be uploaded





#### Click Upload APP-CSE button



#### Click the YES button and wait for the APP-CSE file to finish uploading



#### Click the **OK** button to dismiss the confirmation message





#### Login using the APP-CSE Uploader account



### Who is the APP-CSE Uploader?

A person authorized