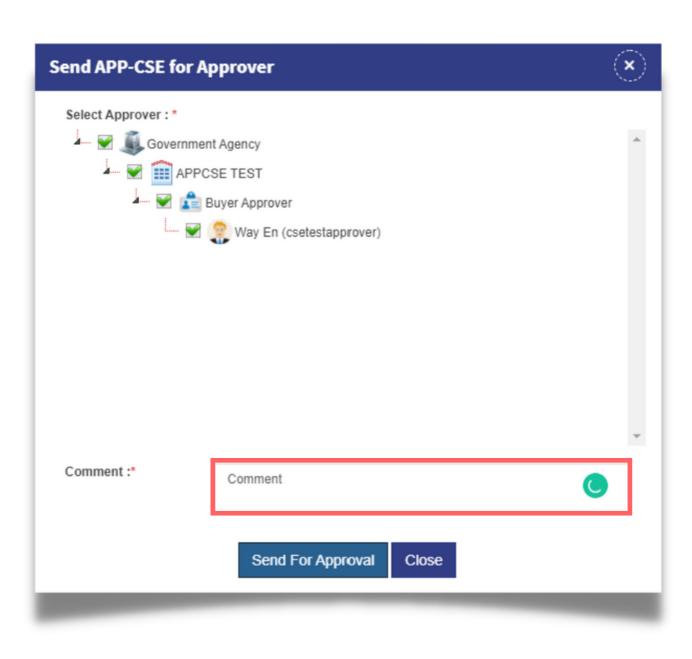

#### Click Send for Approval button

#### Select the **Approver**

#### Add Comments