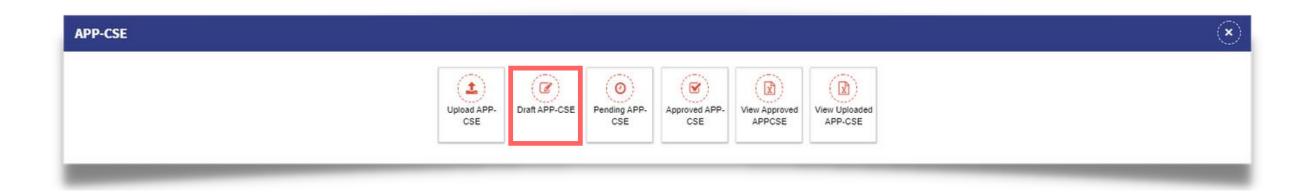

e Agency to be responsible for uploading the APP-CSE and editing the details of the APP-CSE in the mPhilGEPS.

2 Click Menu



3

#### Click APP-CSE





#### Click Upload APP-CSE Submenu



5

#### Select Annual Year



6

#### Click Choose File, then attach the accomplished APP-CSE file to be uploaded





#### Click Upload APP-CSE button



#### Click the YES button and wait for the APP-CSE file to finish uploading



#### Click the **OK** button to dismiss the confirmation message





#### Login using the APP-CSE Uploader account



### Who is the APP-CSE Uploader?

A person authorized by the Agency to be responsible for uploading the APP-CSE and editing the details of the APP-CSE in the mPhilGEPS.

#### Click Menu



#### Click APP-CSE menu





#### Click **Draft APP-CSE** submenu



#### Select Annual Year



6 Click **View Items** button to display the Draft APP-CSE page of the selected year



#### Click Send for Approval button



#### Select the **Approver**



#### Add Comments





#### Click Send For Approval button



#### Click the YES button to confirm



#### Click the **OK** button to dismiss the confirmation message



# Recall of Uploaded APP-CSE

Note: The APP-CSE Uploader may recall the uploaded APP-CSE should there be a need for revision. This step is only applicable for uploaded APP-CSEs that are not yet approved.

#### Login using the APP-CSE Uploader account



## Who is the APP-CSE Uploader?

A person authorized by the Agency to be responsible for uploading the APP-CSE and editing the details of the APP-CSE in the mPhilGEPS.

# Click Menu



###