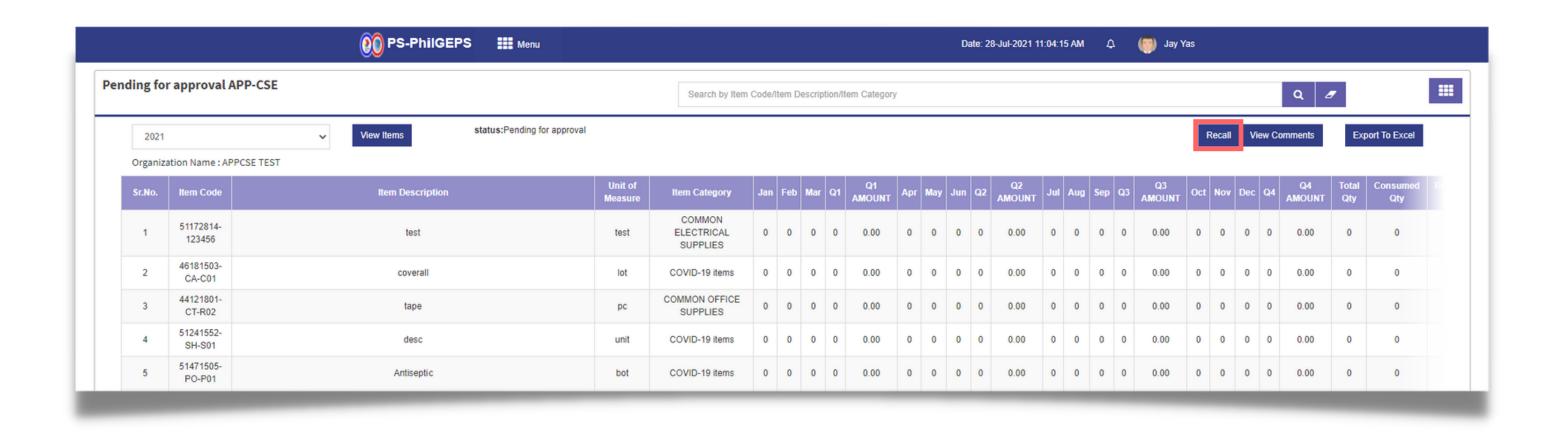

n



#### Select the **Approver**



#### Add Comments





#### Click Send For Approval button



#### Click the YES button to confirm



#### Click the **OK** button to dismiss the confirmation message



# Recall of Uploaded APP-CSE

Note: The APP-CSE Uploader may recall the uploaded APP-CSE should there be a need for revision. This step is only applicable for uploaded APP-CSEs that are not yet approved.

#### Login using the APP-CSE Uploader account



## Who is the APP-CSE Uploader?

A person authorized by the Agency to be responsible for uploading the APP-CSE and editing the details of the APP-CSE in the mPhilGEPS.

# Click Menu



#### Click APP-CSE menu





# Click Pending APP-CSE submenu



# Select Annual Year



#### Click View Items button



#### Click the **Recall** button



### Add Comments



#### Click the YES button to confirm





# Click the **OK** button to dismiss the confirmation message







# Login using the APP-CSE Approver account



# Who is the APP-CSE Approver?

A person authorized by the Agency to be responsible for approving the APP-CSE uploaded in the Virtual Store.

The APP-CSE Approver is also responsible for uploading the signed copy of the APP-CSE.

# On the Pending Task page, click the **Number Link**



# Select Annual Year





#### Click View Items button



# Click **Approve** button



# Add Comments





### Click Choose File, then attach the approved copy of the APP-CSE file



# File type supported

.pdf, .doc, .docx, .xls,.xlsx, .jpg

NOTE: Multiple files are allowed provided that each file should not exceed to 5 MB

# Clic