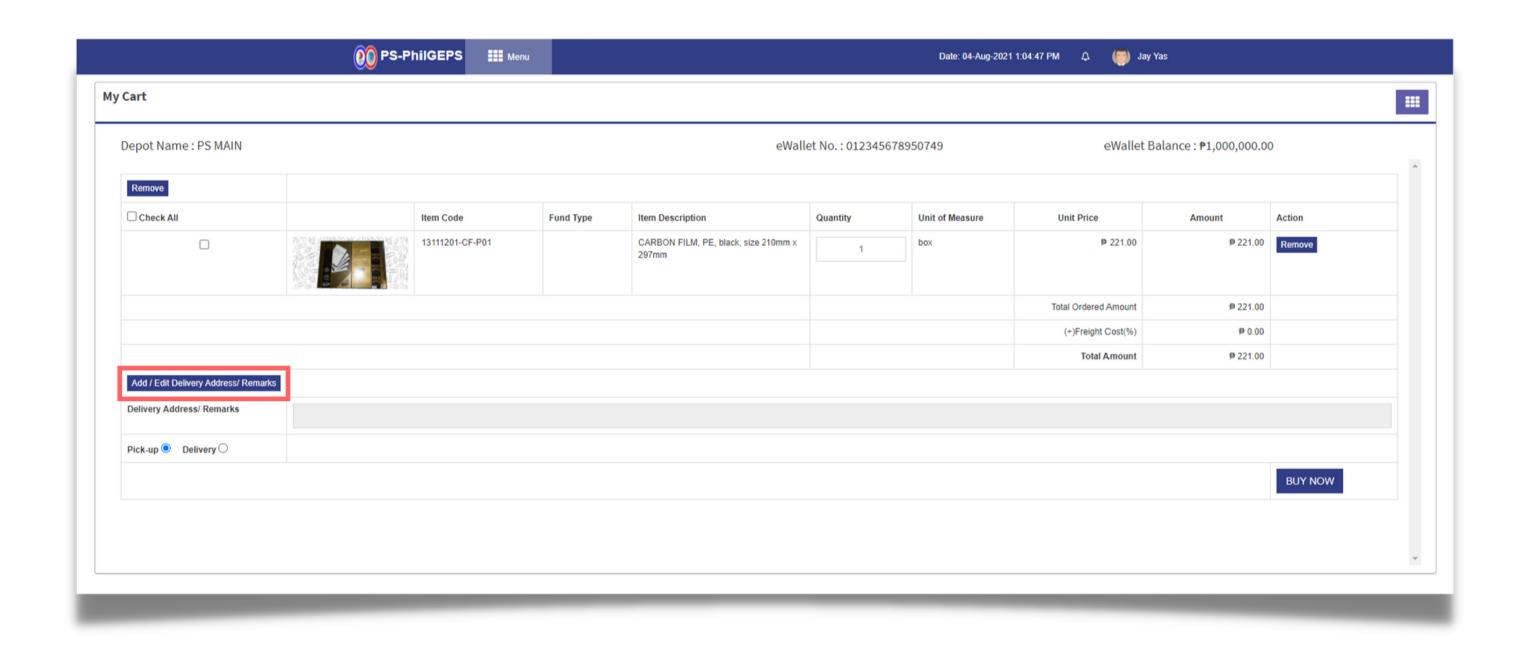

### Click Virtual Store menu





#### Click the Go to Virtual Store submenu



5

#### Click the CNAS button



6

### Click the YES button



APP-CSE Generate CNAS

7

## CNAS file will be automatically downloaded as PDF





1

#### Login using the APP-CSE Uploader account



# Who is the APP-CSE Uploader?

A person authorized by the Agency to be responsible for uploading the APP-CSE and editing the details of the APP-CSE in the mPhilGEPS.

2

## Click **Menu**



3

#### Click Virtual Store menu





#### Click the Go to Virtual Store submenu



5 Point the cursor to the item



6

#### Click the Add to Cart button



Once successfully added, click the **OK** button to dismiss the confirmation message



8 Click the **Cart** button



## Click Add/Edit Delivery Address/Remarks button





# Type in the **Delivery Address**





### Click the **Save** button



12

#### Click the YES button to confirm



Once successfully added, click the **OK** button to dismiss the confirmation message



## Select the desired Mode of Delivery





## Click the YES button to confirm the chosen delivery method



### Once the details are added and ready to proceed, click the BUY NOW button





## Click the YES button to proceed



## Click the **OK** button to dismiss the confirmation message



### Virtual Store Receipt will be displayed after successful placement of order