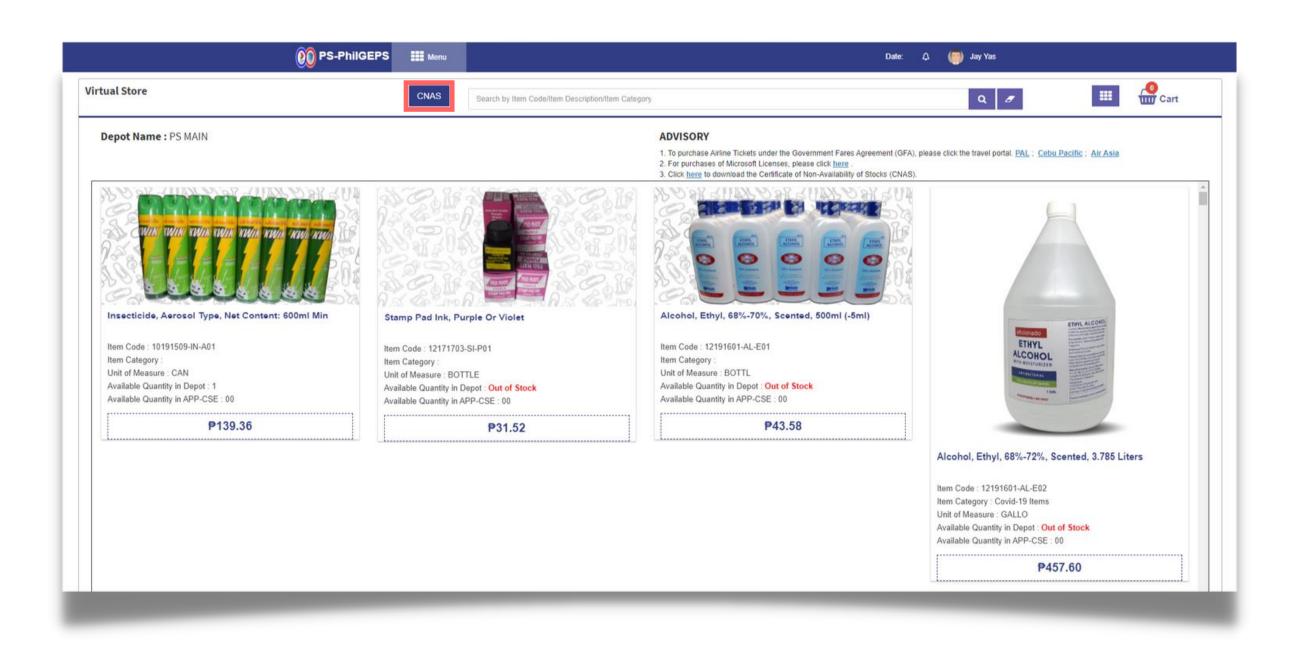

5 Select **Annual Year** 



6 Click **View Items** button



7 Scroll to the rightmost part of the page



8 Click **Edit Quantity** icon



9

# Select the Uploaded Supplemental APP-CSE



10

# Update the Quantity based on the uploaded Supplemental APP-CSE



11

#### Click the **Save** button



12

# Click the YES button and wait for the changes to load



13

## Click the **OK** button to dismiss the confirmation message





1

### Login using the APP-CSE Uploader account



# Who is the APP-CSE Uploader?

A person authorized by the Agency to be responsible for uploading the APP-CSE and editing the details of the APP-CSE in the mPhilGEPS.

2

# Click **Menu**



3 Clic

#### Click Virtual Store menu





#### Click the Go to Virtual Store submenu



5

#### Click the CNAS button



6

### Click the YES button



APP-CSE Generate CNAS

7

## CNAS file will be automatically downloaded as PDF





1

#### Login using the APP-CSE Uploader account



# Who is the APP-CSE Uploader?

A person authorized by the Agency to be responsible for uploading the APP-CSE and editing the details of the APP-CSE in the mPhilGEPS.

2

## Click **Menu**



3

#### Click Virtual Store menu





#### Click the Go to Virtual Store submenu



5 Point the cursor to the item



6

#### Click the Add to Cart button



Once successfully added, click the **OK** button to dismiss the confirmation message



8 Click the **Cart** button



## Click Add/Edit Delivery Address/Remarks button





# Type in the **Delivery Address**





### Click the **Save** button



12

#### Click the YES button to c