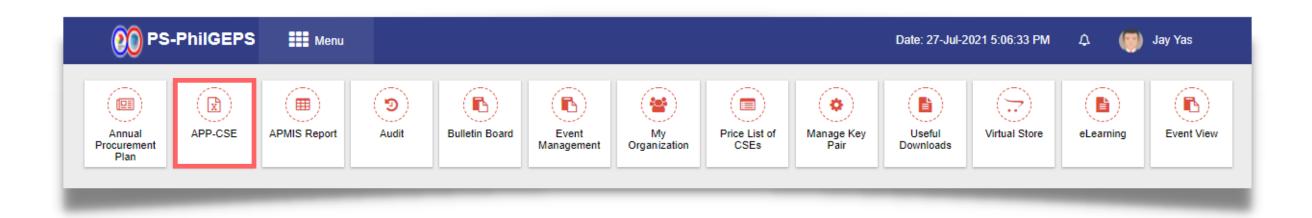

Recall of Uploaded APP-CSE
- 4 Approve Uploaded APP-CSE
  - Send Back Uploaded APP-CSE
- 5 View Approved APP-CSE

Virtual Store APP-CSE



- 6 Upload Supplemental APP-CSE
- 7 Edit APP-CSE
- 8 Generate CNAS
- 9 Mode of Delivery

# Download APP-CSE Template



#### Go to https://www.philgeps.gov.ph/



#### Click **LOGIN**



#### Select Agency/Observer, input Credentials and Captcha then click LOG IN





#### Click Menu



#### Click APP-CSE





#### Click Upload APP-CSE Submenu



#### Click the **Link** to download the template





#### Login using the APP-CSE Uploader account



## Who is the APP-CSE Uploader?

A person authorized by the Agency to be responsible for uploading the APP-CSE and editing the details of the APP-CSE in the mPhilGEPS.

2 Click Menu



3

#### Click APP-CSE





#### Click Upload APP-CSE Submenu



5

#### Select Annual Year



6

#### Click Choose File, then attach the accomplished APP-CSE file to be uploaded





#### Click Upload APP-CSE button



#### Click the YES button and wait for the APP-CSE file to finish uploading



#### Click the **OK** button to dismiss the confirmation message





#### Login using the APP-CSE Uploader account



### Who is the APP-CSE Uploader?

A person authorized by the Agency to be responsible for uploading the APP-CSE and editing the details of the APP-CSE in the mPhilGEPS.

#### Click Menu



#### Click APP-CSE menu





#### Click **Draft APP-CSE** submenu



#### Select Annual Year



6 Click **View Items** button to display the Draft APP-CSE page of the selected year



#### Click Send for Approval butt