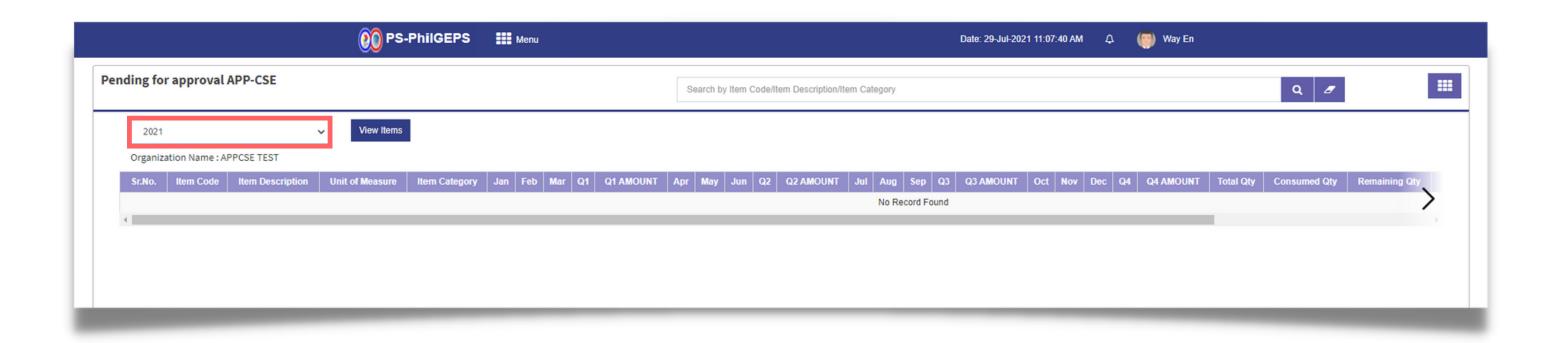

* button



# Add Comments





### Click Choose File, then attach the approved copy of the APP-CSE file



# File type supported

.pdf, .doc, .docx, .xls,.xlsx, .jpg

NOTE: Multiple files are allowed provided that each file should not exceed to 5 MB

# Click **Approve** button



#### Click the YES button to confirm





# Click the **OK** button to dismiss the confirmation message



# Send Back Uploaded APP-CSE

Note: The APP-CSE Approver may send back or disapprove the uploaded APP-CSE should there be a need for revision.

# Login using the APP-CSE Approver account



# Who is the APP-CSE Approver?

A person authorized by the Agency to be responsible for approving the APP-CSE uploaded in the Virtual Store.

# On the Pending Task page, click the **Number Link**



# Select Annual Year





#### Click View Items button



#### Click **Send Back** button





# Add Comments





# Click Send Back button





### Click the YES button to confirm



# Click the **OK** button to dismiss the confirmation message





### Login using the APP-CSE Uploader account



# Who is the APP-CSE Uploader?

A person authorized by the Agency to be responsible for uploading the APP-CSE and editing the details of the APP-CSE in the mPhilGEPS.

# Click Menu



#### Click APP-CSE menu





# Click View Approved APP-CSE submenu



# Select Annual Year



#### Click View Items button



### The system will display the approved APP-CSE and will show Approved Status





#### Login using the APP-CSE Uploader account



# Who is the APP-CSE Uploader?

A person authorized by the Agency to be responsi