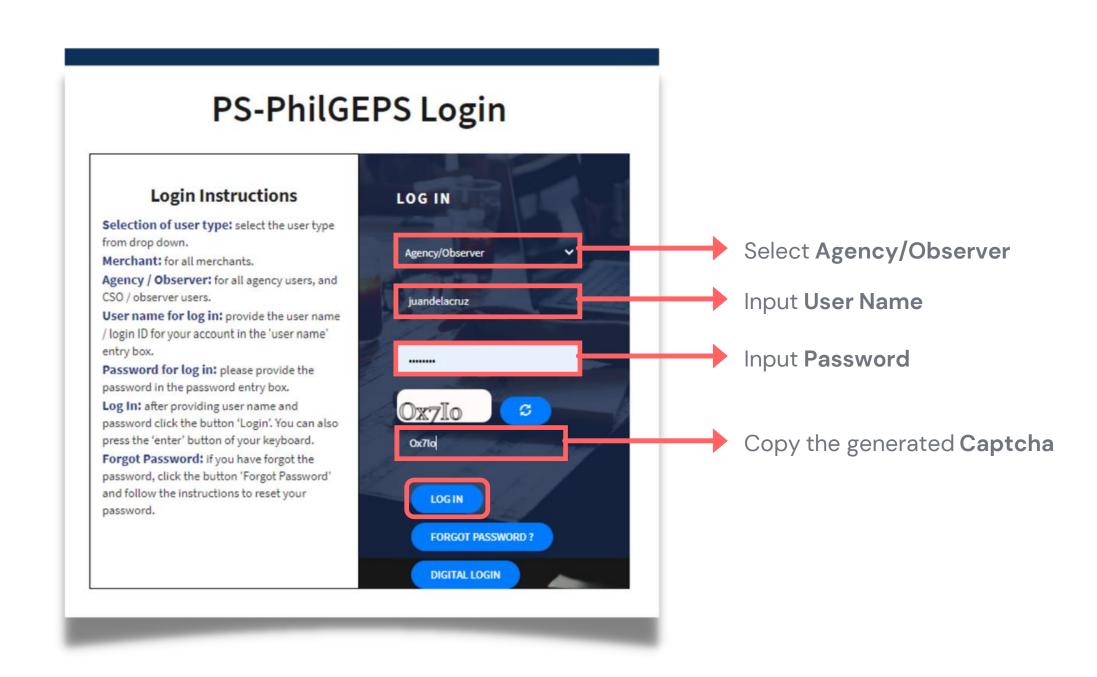

#### Click **LOGIN**

#### Select Agency/Observer, input Credentials and Captcha then click LOG IN