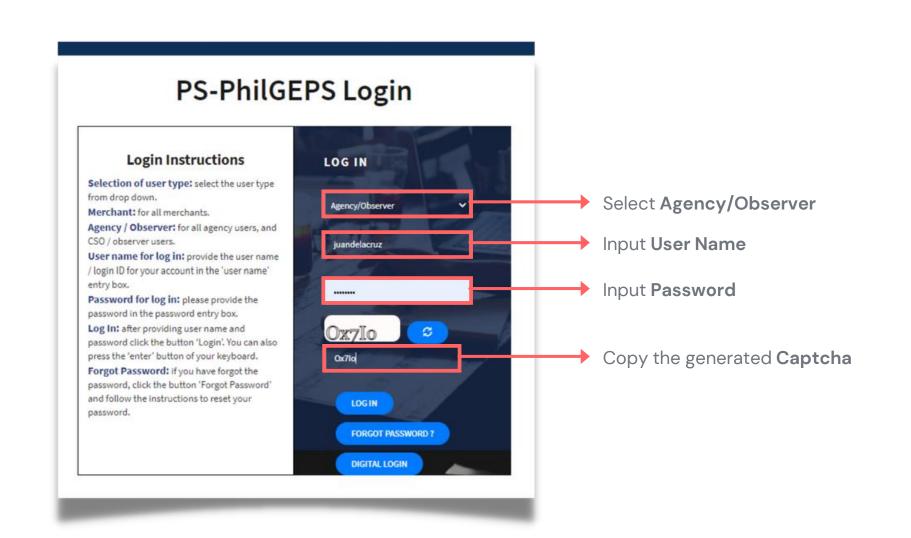

#### Click **LOGIN**

#### Select Agency/Observer, input Credentials and Captcha then click LOG IN