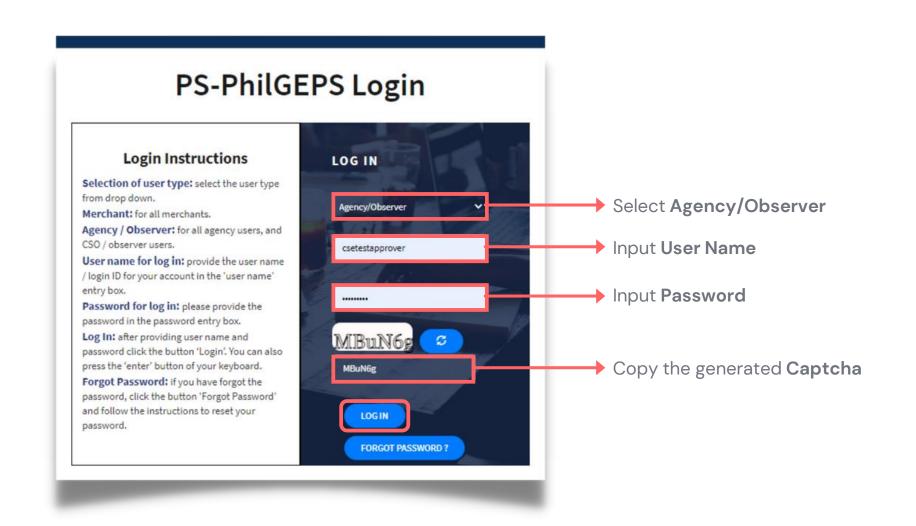

s the confirmation message



# Recall of Uploaded APP-CSE

Note: The APP-CSE Uploader may recall the uploaded APP-CSE should there be a need for revision. This step is only applicable for uploaded APP-CSEs that are not yet approved.

#### Login using the APP-CSE Uploader account



## Who is the APP-CSE Uploader?

A person authorized by the Agency to be responsible for uploading the APP-CSE and editing the details of the APP-CSE in the mPhilGEPS.

# Click Menu



#### Click APP-CSE menu





# Click Pending APP-CSE submenu



# Select Annual Year



#### Click View Items button



#### Click the **Recall** button



### Add Comments



#### Click the YES button to confirm





# Click the **OK** button to dismiss the confirmation message







# Login using the APP-CSE Approver account



# Who is the APP-CSE Approver?

A person authorized by the Agency to be responsible for approving the APP-CSE uploaded in the Virtual Store.

The APP-CSE Approver is also responsible for uploading the signed copy of the APP-CSE.

# On the Pending Task page, click the **Number Link**



# Select Annual Year





#### Click View Items button



# Click **Approve** button



# Add Comments





### Click Choose File, then attach the approved copy of the APP-CSE file



# File type supported

.pdf, .doc, .docx, .xls,.xlsx, .jpg

NOTE: Multiple files are allowed provided that each file should not exceed to 5 MB

# Click **Approve** button



#### Click the YES button to confirm





# Click the **OK** button to dismiss the confirmation message



# Send Back Uploaded APP-CSE

Note: The APP-CS