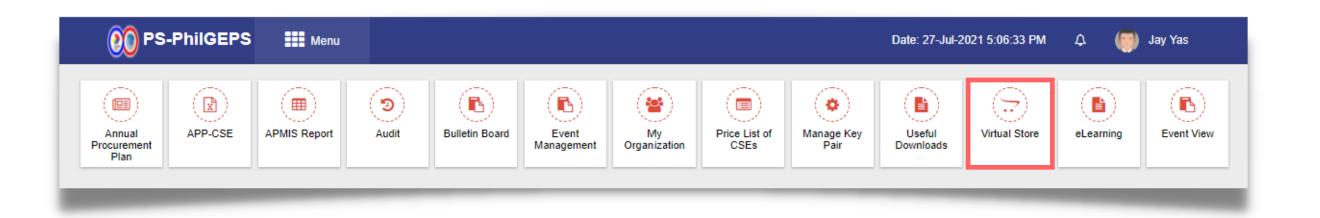

n to dismiss the confirmation message





1

### Login using the APP-CSE Uploader account



# Who is the APP-CSE Uploader?

A person authorized by the Agency to be responsible for uploading the APP-CSE and editing the details of the APP-CSE in the mPhilGEPS.

2

# Click **Menu**



3 Clic

#### Click Virtual Store menu





#### Click the Go to Virtual Store submenu



5

#### Click the CNAS button



6

### Click the YES button



APP-CSE Generate CNAS

7

## CNAS file will be automatically downloaded as PDF





1

#### Login using the APP-CSE Uploader account



# Who is the APP-CSE Uploader?

A person authorized by the Agency to be responsible for uploading the APP-CSE and editing the details of the APP-CSE in the mPhilGEPS.

2

## Click **Menu**



3

#### Click Virtual Store menu





#### Click the Go to Virtual Store submenu



5 Point the cursor to the item



6

#### Click the Add to Cart button



Once successfully added, click the **OK** button to dismiss the confirmation message



8 Click the **Cart** button



## Click Add/Edit Delivery Address/Remarks button





# Type in the **Delivery Address**





### Click the **Save** button



12

#### Click the YES button to confirm



Once successfully added, click the **OK** button to dismiss the confirmation message



## Select the desired Mode of Delivery





## Click the YES button to confirm the chosen delivery method



### Once the details are added and ready to proceed, click the BUY NOW button





## Click the YES button to proceed



## Click the **OK** button to dismiss the confirmation message



#