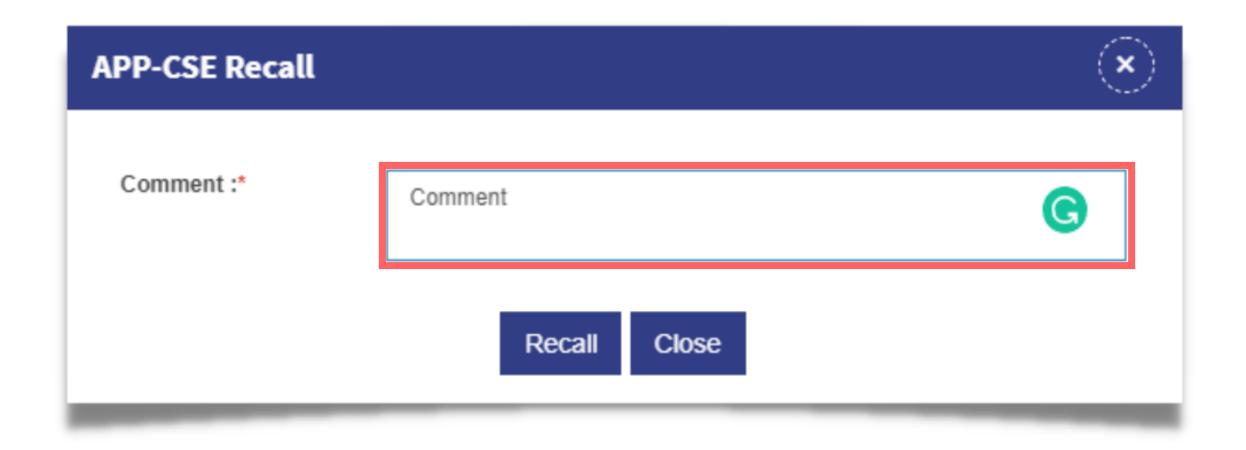

**Approver**



#### Add Comments





#### Click Send For Approval button



#### Click the YES button to confirm



#### Click the **OK** button to dismiss the confirmation message



# Recall of Uploaded APP-CSE

Note: The APP-CSE Uploader may recall the uploaded APP-CSE should there be a need for revision. This step is only applicable for uploaded APP-CSEs that are not yet approved.

#### Login using the APP-CSE Uploader account



## Who is the APP-CSE Uploader?

A person authorized by the Agency to be responsible for uploading the APP-CSE and editing the details of the APP-CSE in the mPhilGEPS.

# Click Menu



#### Click APP-CSE menu





# Click Pending APP-CSE submenu



# Select Annual Year



#### Click View Items button



#### Click the **Recall** button



### Add Comments



#### Click the YES button to confirm





# Click the **OK** button to dismiss the confirmation message







# Login using the APP-CSE Approver account



# Who is the APP-CSE Approver?

A person authorized by the Agency to be responsible for approving the APP-CSE uploaded in the Virtual Store.

The APP-CSE Approver is also responsible for uploading the signed copy of the APP-CSE.

# On the Pending Task page, click the **Number Link**



# Select Annual Year





#### Click View Items button



# Click **Approve** button



# Add Comments





### Click Choose File, then attach the approved copy of the APP-CSE file



# File type supported

.pdf, .doc, .docx, .xls,.xlsx, .jpg

NOTE: Multiple files are allowed provided that each file should not exceed to 5 MB

# Click **Approve** button