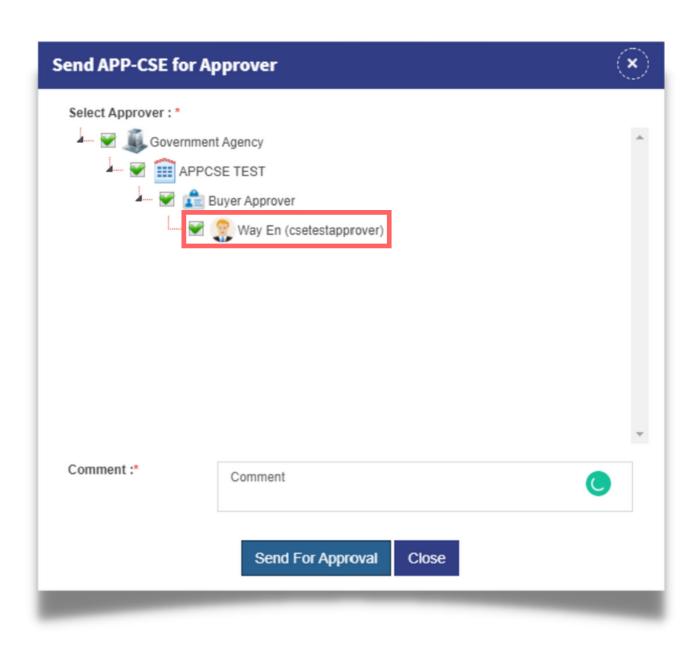

#### Select the **Approver**

#### Add Comments

#### Click Send For Approval button