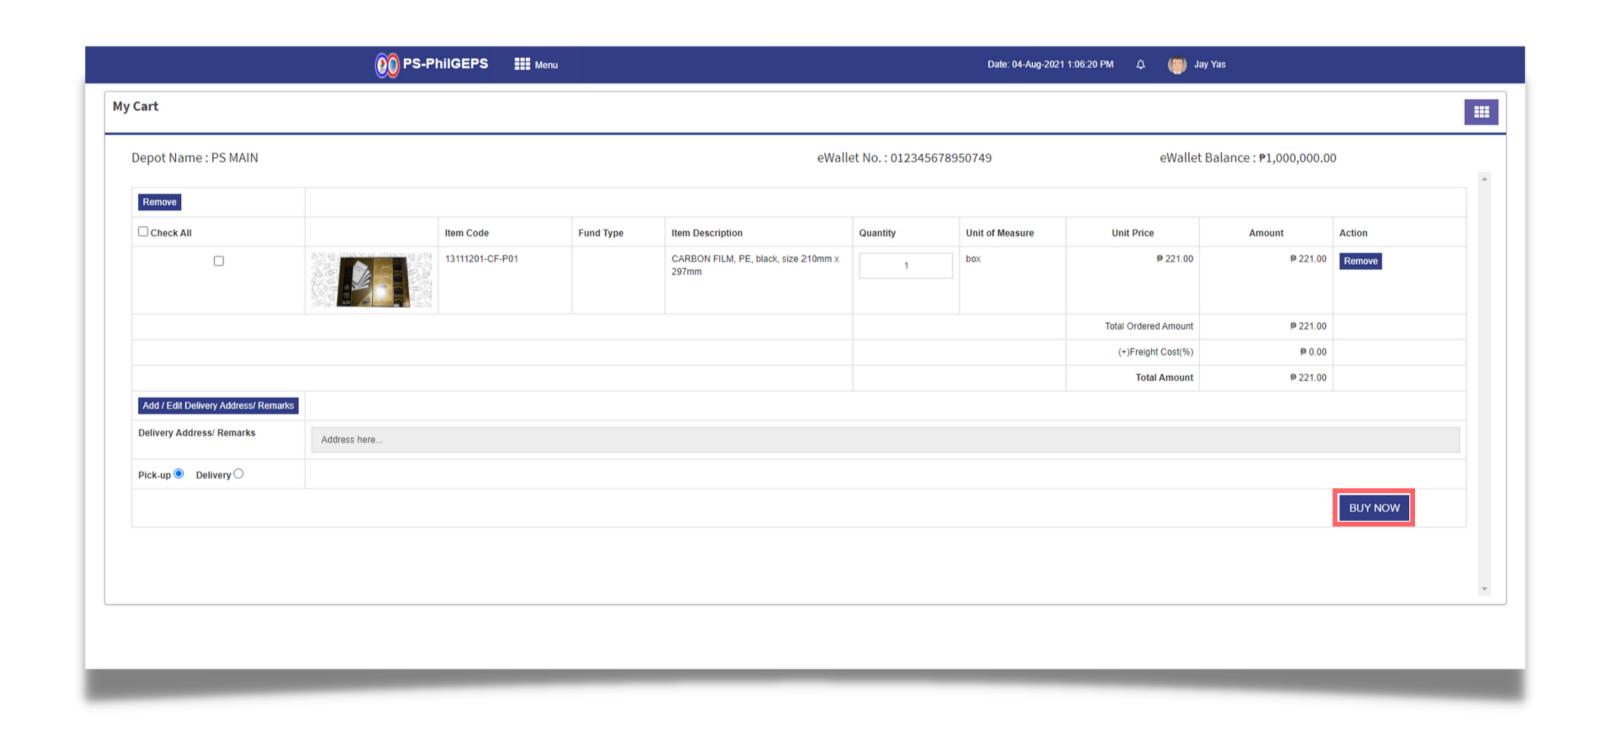

### Once the details are added and ready to proceed, click the BUY NOW button

## Click the YES button to proceed