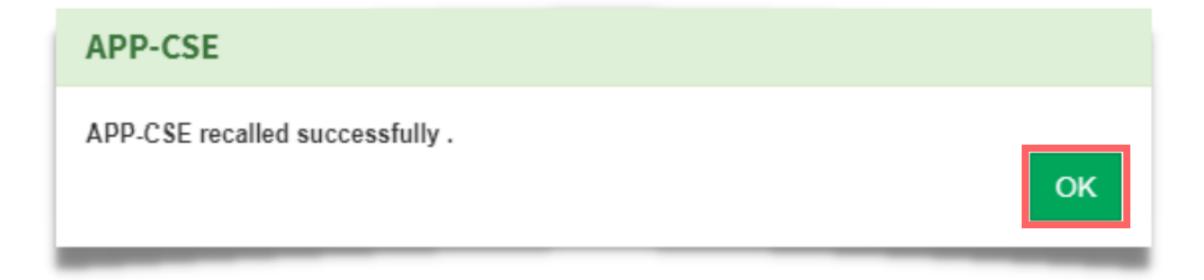

confirm



#### Click the **OK** button to dismiss the confirmation message



# Recall of Uploaded APP-CSE

Note: The APP-CSE Uploader may recall the uploaded APP-CSE should there be a need for revision. This step is only applicable for uploaded APP-CSEs that are not yet approved.

#### Login using the APP-CSE Uploader account



## Who is the APP-CSE Uploader?

A person authorized by the Agency to be responsible for uploading the APP-CSE and editing the details of the APP-CSE in the mPhilGEPS.

# Click Menu



#### Click APP-CSE menu





# Click Pending APP-CSE submenu



# Select Annual Year



#### Click View Items button



#### Click the **Recall** button



### Add Comments



#### Click the YES button to confirm





# Click the **OK** button to dismiss the confirmation message







# Login using the APP-CSE Approver account



# Who is the APP-CSE Approver?

A person authorized by the Agency to be responsible for approving the APP-CSE uploaded in the Virtual Store.

The APP-CSE Approver is also responsible for uploading the signed copy of the APP-CSE.

# On the Pending Task page, click the **Number Link**



# Select Annual Year





#### Click View Items button



# Click **Approve** button



# Add Comments





### Click Choose File, then attach the approved copy of the APP-CSE file



# File type supported

.pdf, .doc, .docx, .xls,.xlsx, .jpg

NOTE: Multiple files are allowed provided that each file should not exceed to 5 MB

# Click **Approve** button



#### Click the YES button to confirm





# Click the **OK** button to dismiss the confirmation message