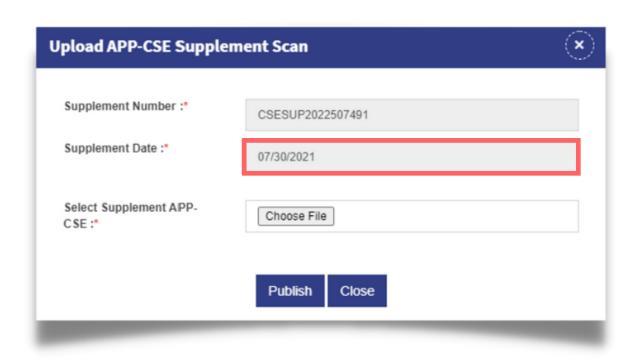

horized by the Agency to be responsible for uploading the APP-CSE and editing the details of the APP-CSE in the mPhilGEPS.

# Click Menu



#### Click APP-CSE menu





# Click View Approved APP-CSE submenu



# Select Annual Year



#### Click View Items button



### The system will display the approved APP-CSE and will show Approved Status





#### Login using the APP-CSE Uploader account



# Who is the APP-CSE Uploader?

A person authorized by the Agency to be responsible for uploading the APP-CSE and editing the details of the APP-CSE in the mPhilGEPS.

## Click Menu



#### Click APP-CSE menu





# Click View Uploaded APP-CSE submenu



#### Select Annual Year



#### Click View Items button





#### Click the Upload APP-CSE Supplement button



# Select the **Supplement Date**



## Click Choose File, then attach the Supplemental APP-CSE file to be uploaded





#### Click the **Publish** button





## Click the YES button and wait for the APP-CSE file to finish uploading



## Click the **OK** button to dismiss the confirmation message





1

### Login using the APP-CSE Uploader account



# Who is the APP-CSE Uploader?

A person authorized by the Agency to be responsible for uploading the APP-CSE and editing the details of the APP-CSE in the mPhilGEPS.

2

# Click **Menu**



3

#### Click APP-CSE menu





# Click the View Uploaded APP-CSE submenu



5 Select **Annual Year** 



6 Click **View Items** button



7 Scroll to the rightmost part of the page



8 Click **Edit Quantity** icon



9

# Select the Uploaded Supplemental APP-CSE



10

# Update the Qua