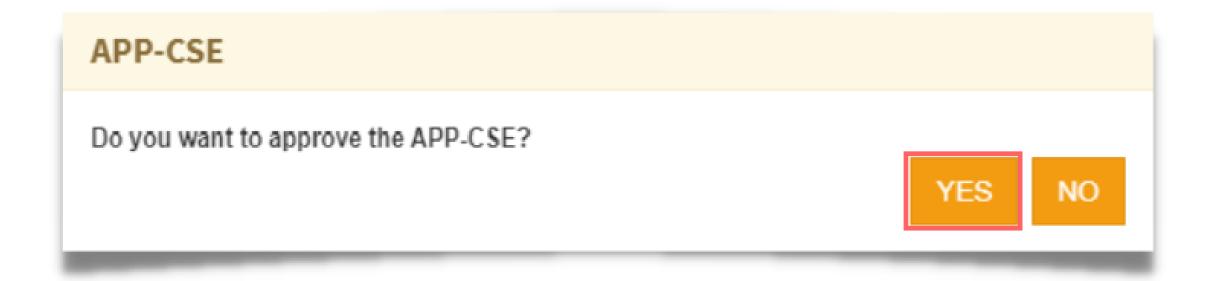

# Click the **OK** button to dismiss the confirmation message







# Login using the APP-CSE Approver account



# Who is the APP-CSE Approver?

A person authorized by the Agency to be responsible for approving the APP-CSE uploaded in the Virtual Store.

The APP-CSE Approver is also responsible for uploading the signed copy of the APP-CSE.

# On the Pending Task page, click the **Number Link**



# Select Annual Year





#### Click View Items button



# Click **Approve** button



# Add Comments





### Click Choose File, then attach the approved copy of the APP-CSE file



# File type supported

.pdf, .doc, .docx, .xls,.xlsx, .jpg

NOTE: Multiple files are allowed provided that each file should not exceed to 5 MB

# Click **Approve** button



#### Click the YES button to confirm





# Click the **OK** button to dismiss the confirmation message



# Send Back Uploaded APP-CSE

Note: The APP-CSE Approver may send back or disapprove the uploaded APP-CSE should there be a need for revision.

# Login using the APP-CSE Approver account



# Who is the APP-CSE Approver?

A person authorized by the Agency to be responsible for approving the APP-CSE uploaded in the Virtual Store.

# On the Pending Task page, click the **Number Link**



# Select Annual Year





#### Click View Items button



#### Click **Send Back** button





# Add Comments





# Click Send Back button





### Click the YES button to confirm



# Click the **OK** button to dismiss the confirmation message





### Login using the APP-CSE Uploader account



# Who is the APP-CSE Uploader?

A person au