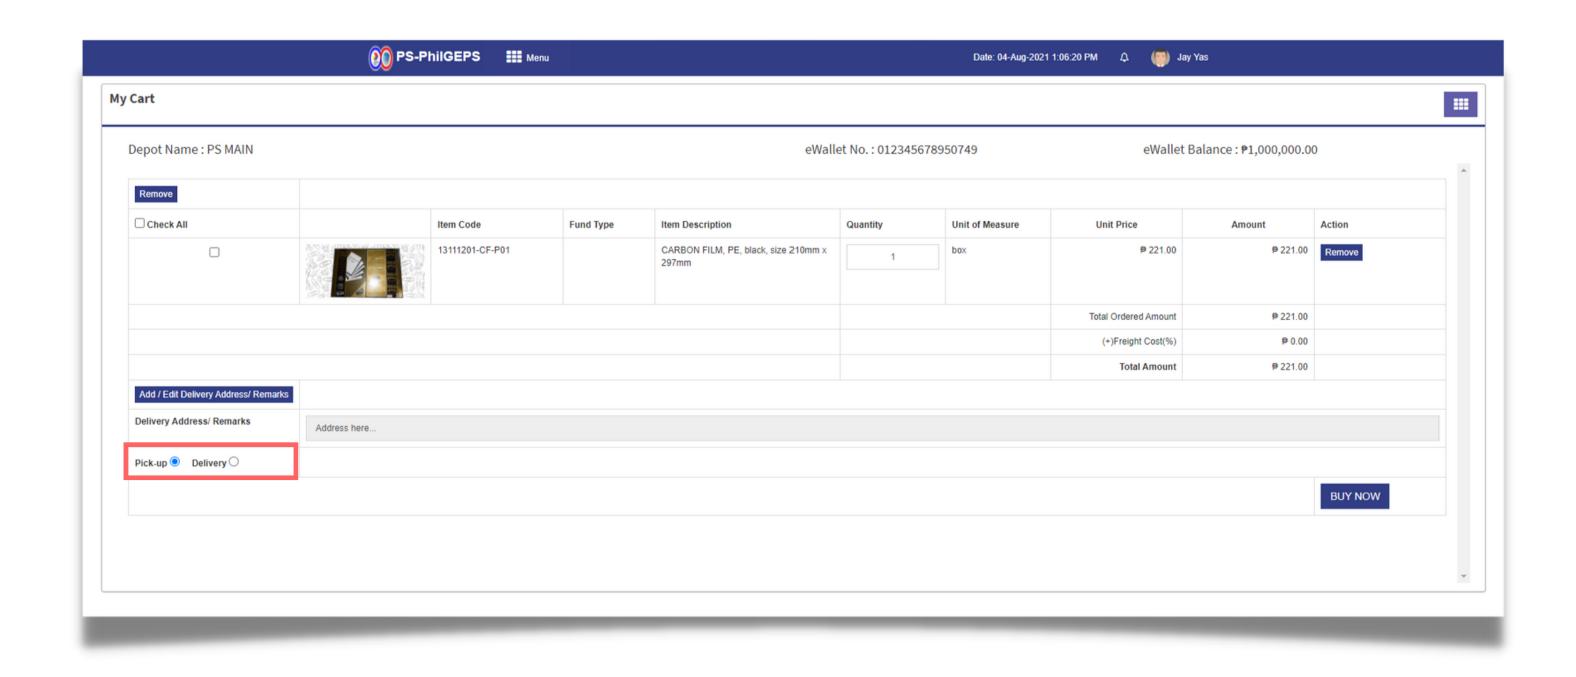

## Click Add/Edit Delivery Address/Remarks button

## Select the desired Mode of Delivery

### Once the details are added and ready to proceed, click the BUY NOW button