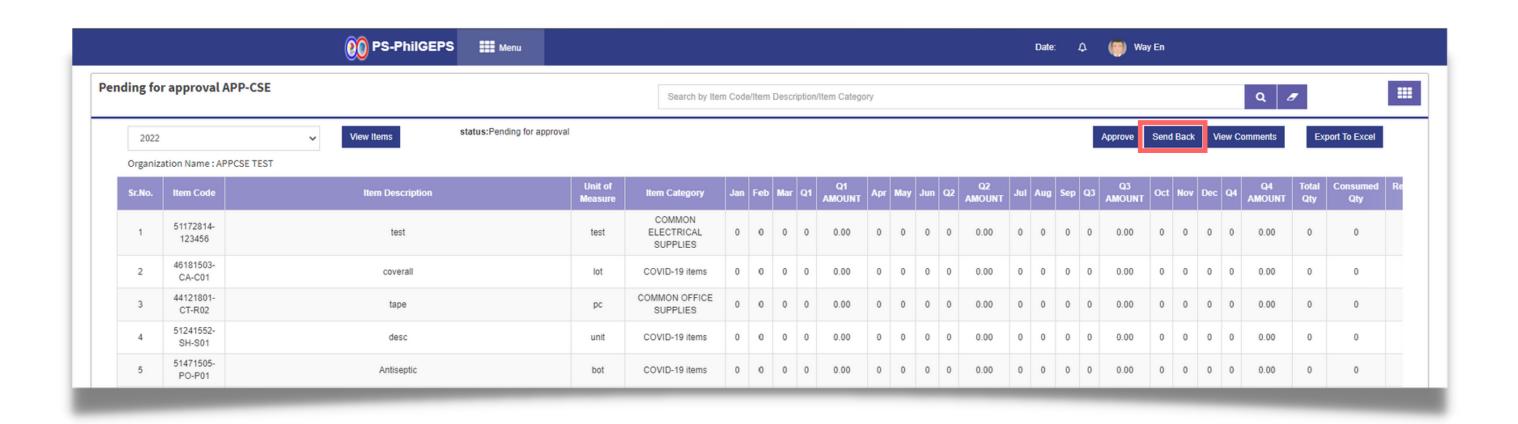

e approved copy of the APP-CSE file



# File type supported

.pdf, .doc, .docx, .xls,.xlsx, .jpg

NOTE: Multiple files are allowed provided that each file should not exceed to 5 MB

# Click **Approve** button



#### Click the YES button to confirm





# Click the **OK** button to dismiss the confirmation message



# Send Back Uploaded APP-CSE

Note: The APP-CSE Approver may send back or disapprove the uploaded APP-CSE should there be a need for revision.

# Login using the APP-CSE Approver account



# Who is the APP-CSE Approver?

A person authorized by the Agency to be responsible for approving the APP-CSE uploaded in the Virtual Store.

# On the Pending Task page, click the **Number Link**



# Select Annual Year





#### Click View Items button



#### Click **Send Back** button





# Add Comments





# Click Send Back button





### Click the YES button to confirm



# Click the **OK** button to dismiss the confirmation message





### Login using the APP-CSE Uploader account



# Who is the APP-CSE Uploader?

A person authorized by the Agency to be responsible for uploading the APP-CSE and editing the details of the APP-CSE in the mPhilGEPS.

# Click Menu



#### Click APP-CSE menu





# Click View Approved APP-CSE submenu



# Select Annual Year



#### Click View Items button



### The system will display the approved APP-CSE and will show Approved Status





#### Login using the APP-CSE Uploader account



# Who is the APP-CSE Uploader?

A person authorized by the Agency to be responsible for uploading the APP-CSE and editing the details of the APP-CSE