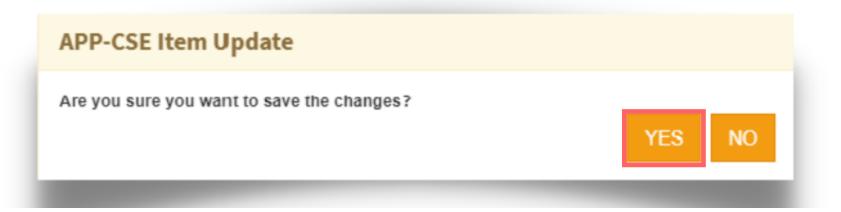

#### Click the **Save** button

12

# Click the YES button and wait for the changes to load

13