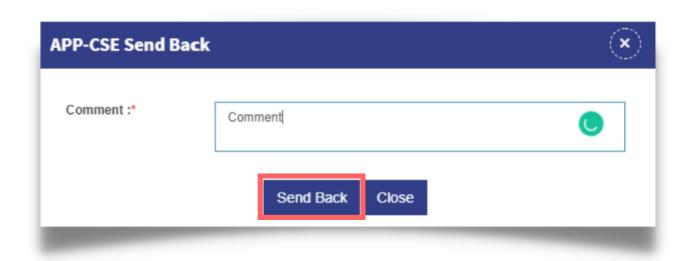

supported

.pdf, .doc, .docx, .xls,.xlsx, .jpg

NOTE: Multiple files are allowed provided that each file should not exceed to 5 MB

# Click **Approve** button



#### Click the YES button to confirm





# Click the **OK** button to dismiss the confirmation message



# Send Back Uploaded APP-CSE

Note: The APP-CSE Approver may send back or disapprove the uploaded APP-CSE should there be a need for revision.

# Login using the APP-CSE Approver account



# Who is the APP-CSE Approver?

A person authorized by the Agency to be responsible for approving the APP-CSE uploaded in the Virtual Store.

# On the Pending Task page, click the **Number Link**



# Select Annual Year





#### Click View Items button



#### Click **Send Back** button





# Add Comments





# Click Send Back button





### Click the YES button to confirm



# Click the **OK** button to dismiss the confirmation message





### Login using the APP-CSE Uploader account



# Who is the APP-CSE Uploader?

A person authorized by the Agency to be responsible for uploading the APP-CSE and editing the details of the APP-CSE in the mPhilGEPS.

# Click Menu



#### Click APP-CSE menu





# Click View Approved APP-CSE submenu



# Select Annual Year



#### Click View Items button



### The system will display the approved APP-CSE and will show Approved Status





#### Login using the APP-CSE Uploader account



# Who is the APP-CSE Uploader?

A person authorized by the Agency to be responsible for uploading the APP-CSE and editing the details of the APP-CSE in the mPhilGEPS.

## Click Menu



#### Click APP