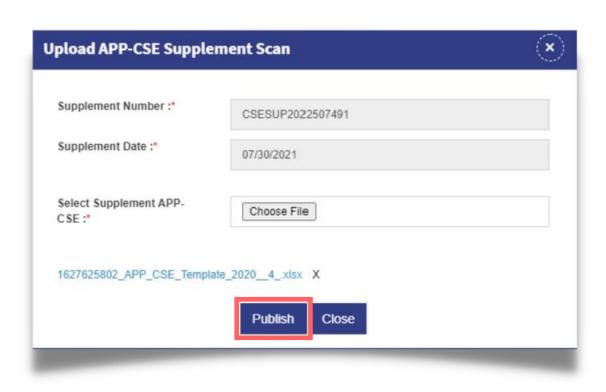

## Click Choose File, then attach the Supplemental APP-CSE file to be uploaded

#### Click the **Publish** button