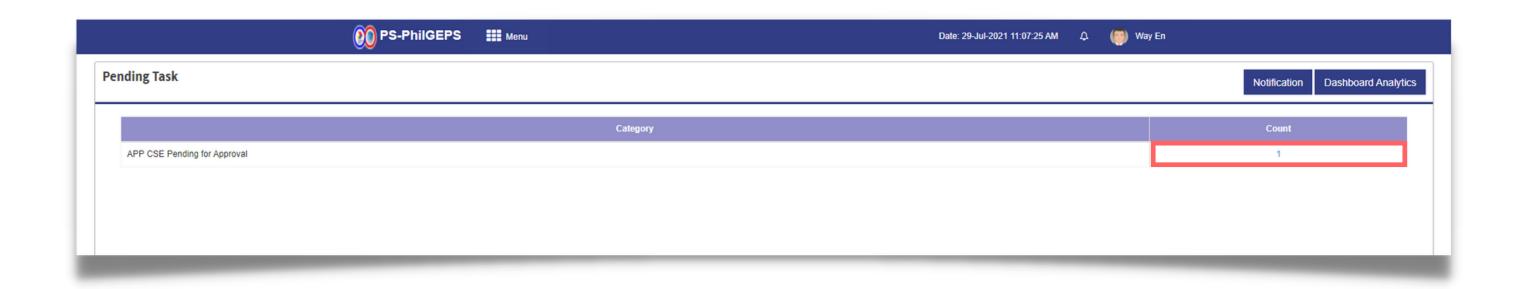

on



# Click **Approve** button



# Add Comments





### Click Choose File, then attach the approved copy of the APP-CSE file



# File type supported

.pdf, .doc, .docx, .xls,.xlsx, .jpg

NOTE: Multiple files are allowed provided that each file should not exceed to 5 MB

# Click **Approve** button



#### Click the YES button to confirm





# Click the **OK** button to dismiss the confirmation message



# Send Back Uploaded APP-CSE

Note: The APP-CSE Approver may send back or disapprove the uploaded APP-CSE should there be a need for revision.

# Login using the APP-CSE Approver account



# Who is the APP-CSE Approver?

A person authorized by the Agency to be responsible for approving the APP-CSE uploaded in the Virtual Store.

# On the Pending Task page, click the **Number Link**



# Select Annual Year





#### Click View Items button



#### Click **Send Back** button





# Add Comments





# Click Send Back button





### Click the YES button to confirm



# Click the **OK** button to dismiss the confirmation message





### Login using the APP-CSE Uploader account



# Who is the APP-CSE Uploader?

A person authorized by the Agency to be responsible for uploading the APP-CSE and editing the details of the APP-CSE in the mPhilGEPS.

# Click Menu



#### Click APP-CSE menu





# Click View Approved APP-CSE submenu



# Select Annual Year



#### Click View Items button



### The system will display the approved APP-CSE and will show Approved Status





#### Login using the APP-CSE Uploader account



# Who is the APP-CSE Uploader?

A person authorized by t