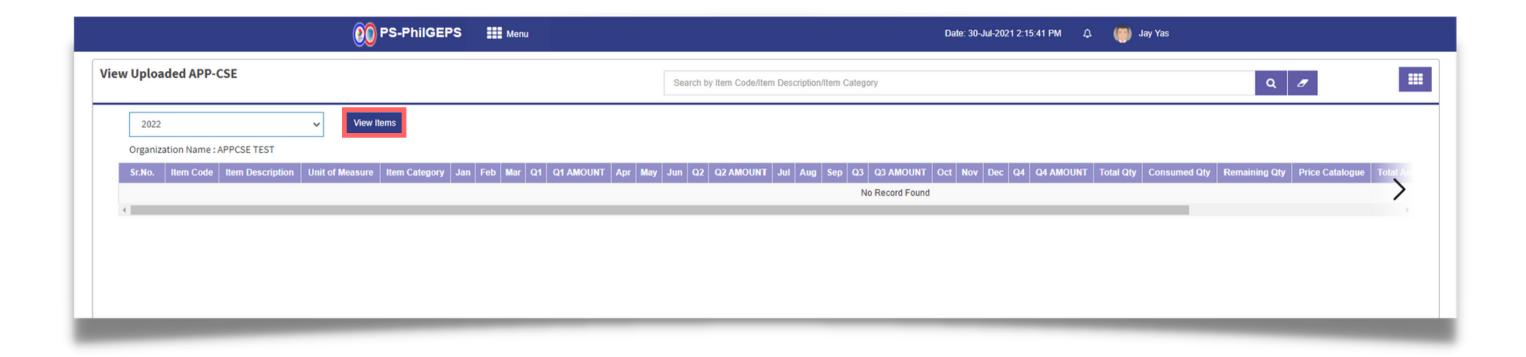

Login using the APP-CSE Uploader account



# Who is the APP-CSE Uploader?

A person authorized by the Agency to be responsible for uploading the APP-CSE and editing the details of the APP-CSE in the mPhilGEPS.

# Click Menu



#### Click APP-CSE menu





# Click View Approved APP-CSE submenu



# Select Annual Year



#### Click View Items button



### The system will display the approved APP-CSE and will show Approved Status





#### Login using the APP-CSE Uploader account



# Who is the APP-CSE Uploader?

A person authorized by the Agency to be responsible for uploading the APP-CSE and editing the details of the APP-CSE in the mPhilGEPS.

## Click Menu



#### Click APP-CSE menu





# Click View Uploaded APP-CSE submenu



#### Select Annual Year



#### Click View Items button





#### Click the Upload APP-CSE Supplement button



# Select the **Supplement Date**



## Click Choose File, then attach the Supplemental APP-CSE file to be uploaded





#### Click the **Publish** button





## Click the YES button and wait for the APP-CSE file to finish uploading



## Click the **OK** button to dismiss the confirmation message





1

### Login using the APP-CSE Uploader account



# Who is the APP-CSE Uploader?

A person authorized by the Agency to be responsible for uploading the APP-CSE and editing the details of the APP-CSE in the mPhilGEPS.

2

# Click **Menu**



3

#### Click APP-CSE menu





# Click the View Uploaded APP-CSE submenu



5 Select **Annual Year** 



6 Click **View Items** button



7 Scroll to the rightmost part of the page



8 Click **Edit