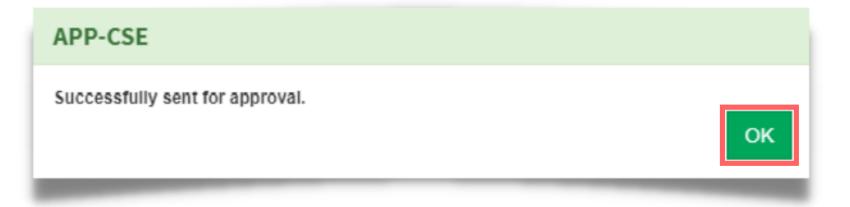

the YES button and wait for the APP-CSE file to finish uploading



#### Click the **OK** button to dismiss the confirmation message





#### Login using the APP-CSE Uploader account



### Who is the APP-CSE Uploader?

A person authorized by the Agency to be responsible for uploading the APP-CSE and editing the details of the APP-CSE in the mPhilGEPS.

#### Click Menu



#### Click APP-CSE menu





#### Click **Draft APP-CSE** submenu



#### Select Annual Year



6 Click **View Items** button to display the Draft APP-CSE page of the selected year



#### Click Send for Approval button



#### Select the **Approver**



#### Add Comments





#### Click Send For Approval button



#### Click the YES button to confirm



#### Click the **OK** button to dismiss the confirmation message



# Recall of Uploaded APP-CSE

Note: The APP-CSE Uploader may recall the uploaded APP-CSE should there be a need for revision. This step is only applicable for uploaded APP-CSEs that are not yet approved.

#### Login using the APP-CSE Uploader account



## Who is the APP-CSE Uploader?

A person authorized by the Agency to be responsible for uploading the APP-CSE and editing the details of the APP-CSE in the mPhilGEPS.

# Click Menu



#### Click APP-CSE menu





# Click Pending APP-CSE submenu



# Select Annual Year



#### Click View Items button



#### Click the **Recall** button



### Add Comments



#### Click the YES button to confirm





# Click the **OK** button to dismiss the confirmation message







# Login using the APP-CSE Approver account



# Who is the APP-CSE Appro