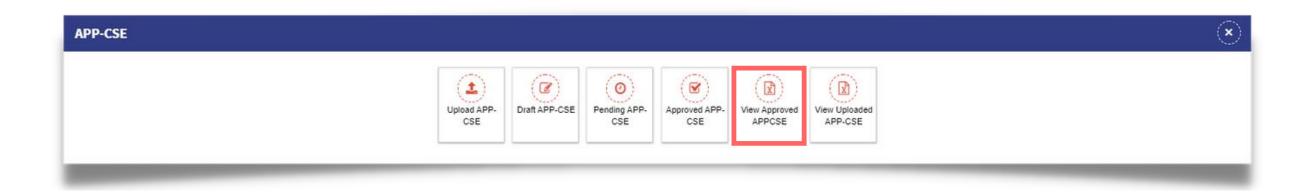

# Click View Approved APP-CSE submenu

# Select Annual Year

#### Click View Items button

### The system will display the approved APP-CSE and will show Approved Status