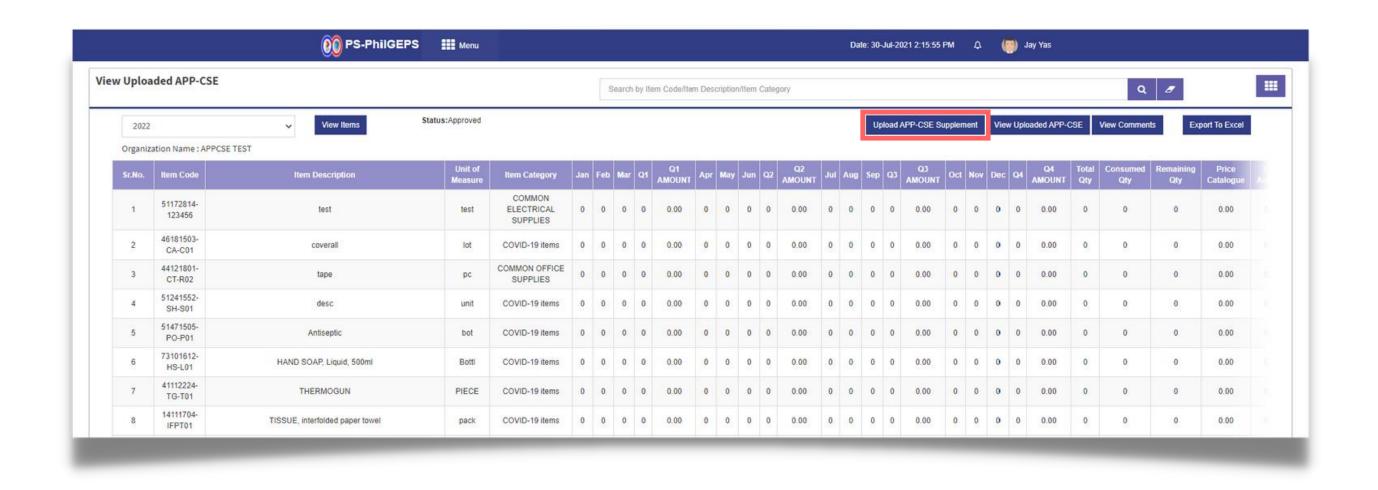

# Click View Uploaded APP-CSE submenu

#### Select Annual Year

#### Click View Items button

#### Click the Upload APP-CSE Supplement button