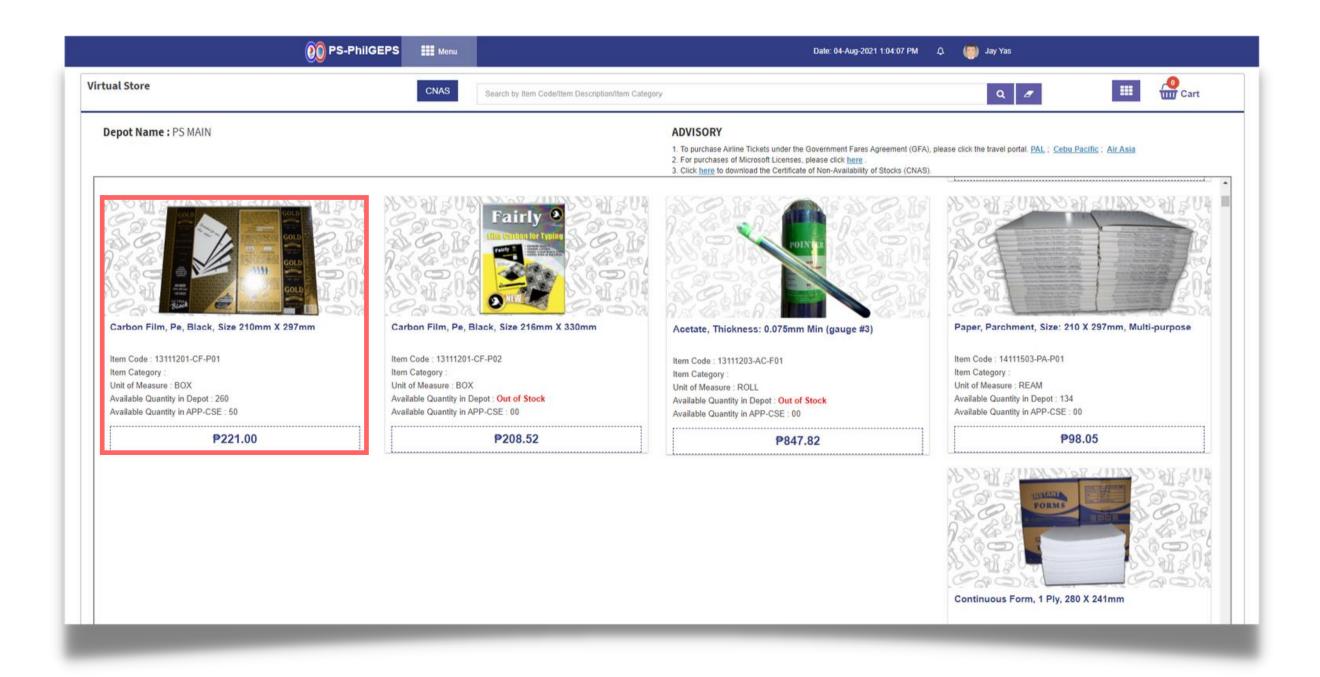

#### Click the Go to Virtual Store submenu

5 Point the cursor to the item

6

#### Click the Add to Cart button

Once successfully added, click the **OK** button to dismiss the confirmation message

8 Click the **Cart** button