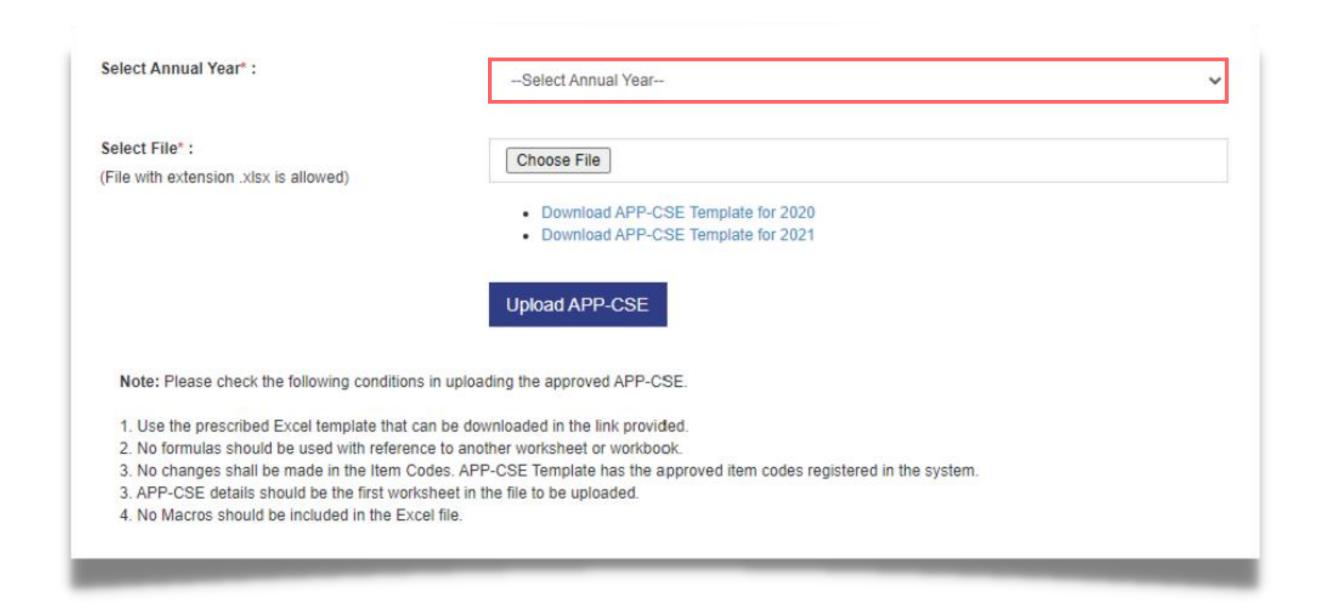

#### Select Annual Year

6

#### Click Choose File, then attach the accomplished APP-CSE file to be uploaded

#### Click Upload APP-CSE button