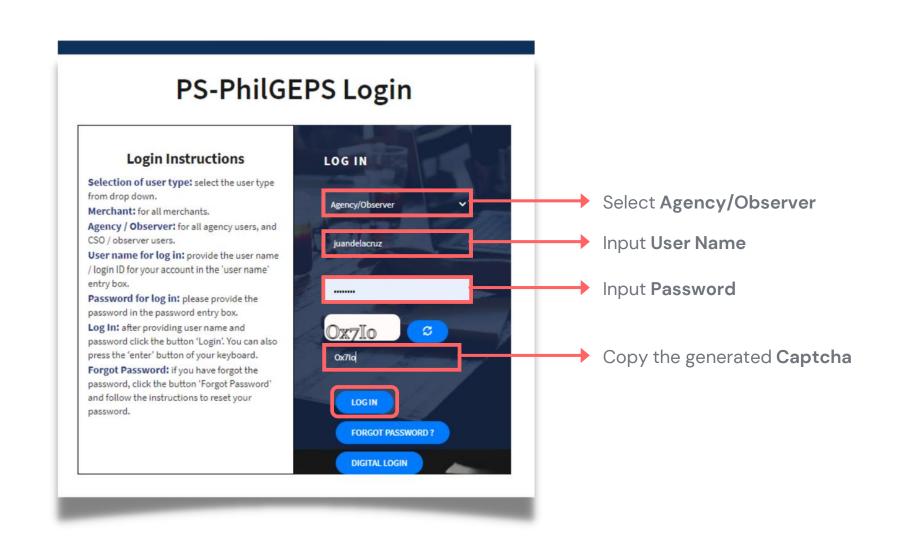

#### Click **LOGIN**

#### Select Agency/Observer, input Credentials and Captcha then click LOG IN