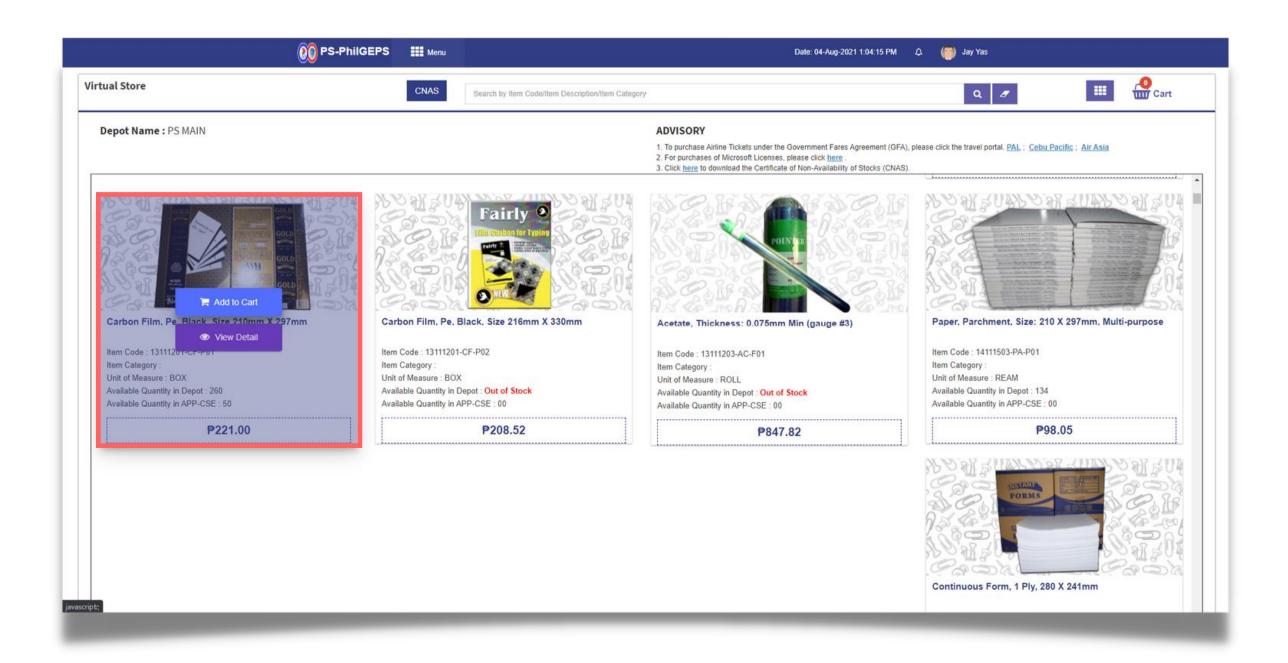

#### Click the Go to Virtual Store submenu

5 Point the cursor to the item

6

#### Click the Add to Cart button

Once successfully added, click the **OK** button to dismiss the confirmation message

8 Click the **Cart** button