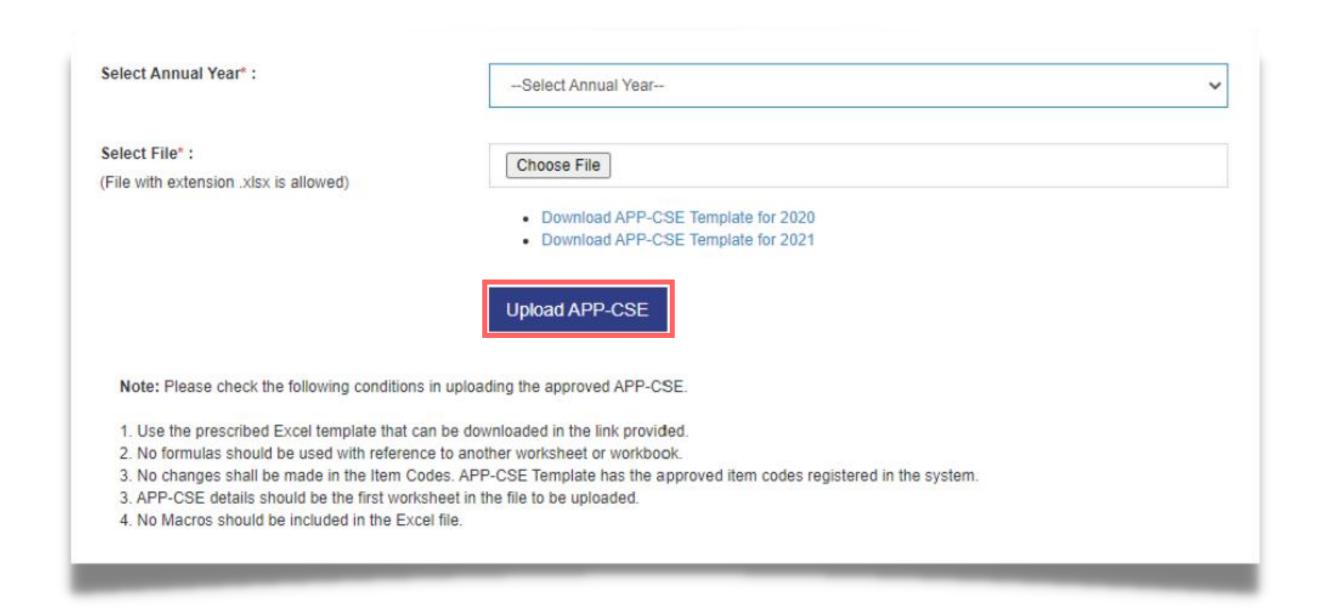

#### Click Upload APP-CSE button

#### Click the YES button and wait for the APP-CSE file to finish uploading