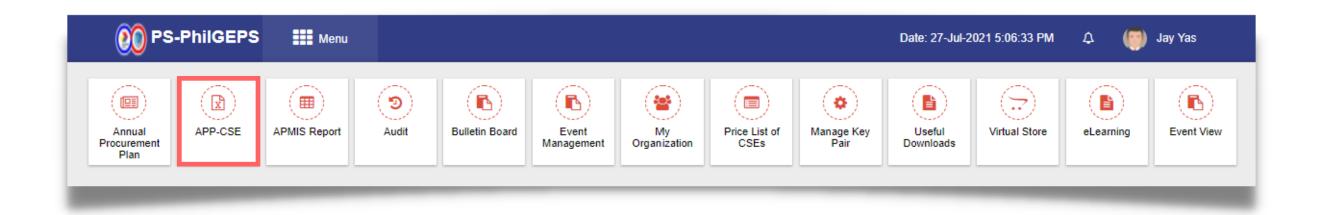

APP-CSE in the mPhilGEPS.

## Click Menu



#### Click APP-CSE menu





# Click View Uploaded APP-CSE submenu



#### Select Annual Year



#### Click View Items button





#### Click the Upload APP-CSE Supplement button



# Select the **Supplement Date**



## Click Choose File, then attach the Supplemental APP-CSE file to be uploaded





#### Click the **Publish** button





## Click the YES button and wait for the APP-CSE file to finish uploading



## Click the **OK** button to dismiss the confirmation message





1

### Login using the APP-CSE Uploader account



# Who is the APP-CSE Uploader?

A person authorized by the Agency to be responsible for uploading the APP-CSE and editing the details of the APP-CSE in the mPhilGEPS.

2

# Click **Menu**



3

#### Click APP-CSE menu





# Click the View Uploaded APP-CSE submenu



5 Select **Annual Year** 



6 Click **View Items** button



7 Scroll to the rightmost part of the page



8 Click **Edit Quantity** icon



9

# Select the Uploaded Supplemental APP-CSE



10

# Update the Quantity based on the uploaded Supplemental APP-CSE



11

#### Click the **Save** button



12

# Click the YES button and wait for the changes to load



13

## Click the **OK** button to dismiss the confirmation message





1

### Login using the APP-CSE Uploader account



# Who is the APP-CSE Uploader?

A person authorized by the Agency to be responsible for uploading the APP-CSE and editing the details of the APP-CSE in the mPhilGEPS.

2

# Click **Menu**



3 Clic

#### Click Virtual Store menu





#### Click the Go to Virtual S