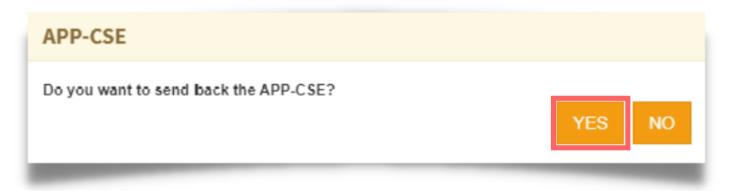

#### Click **Send Back** button

# Add Comments

# Click Send Back button

### Click the YES button to confirm