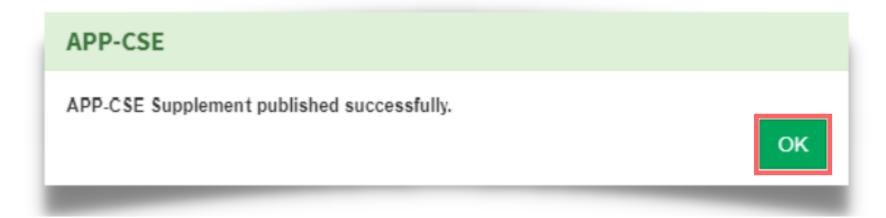

### The system will display the approved APP-CSE and will show Approved Status





#### Login using the APP-CSE Uploader account



# Who is the APP-CSE Uploader?

A person authorized by the Agency to be responsible for uploading the APP-CSE and editing the details of the APP-CSE in the mPhilGEPS.

## Click Menu



#### Click APP-CSE menu





# Click View Uploaded APP-CSE submenu



#### Select Annual Year



#### Click View Items button





#### Click the Upload APP-CSE Supplement button



# Select the **Supplement Date**



## Click Choose File, then attach the Supplemental APP-CSE file to be uploaded





#### Click the **Publish** button





## Click the YES button and wait for the APP-CSE file to finish uploading



## Click the **OK** button to dismiss the confirmation message





1

### Login using the APP-CSE Uploader account



# Who is the APP-CSE Uploader?

A person authorized by the Agency to be responsible for uploading the APP-CSE and editing the details of the APP-CSE in the mPhilGEPS.

2

# Click **Menu**



3

#### Click APP-CSE menu





# Click the View Uploaded APP-CSE submenu



5 Select **Annual Year** 



6 Click **View Items** button



7 Scroll to the rightmost part of the page



8 Click **Edit Quantity** icon



9

# Select the Uploaded Supplemental APP-CSE



10

# Update the Quantity based on the uploaded Supplemental APP-CSE



11

#### Click the **Save** button



12

# Click the YES button and wait for the changes to load



13

## Click the **OK** button to dismiss the confirmation message





1

### Login using the APP-CSE Uploader a