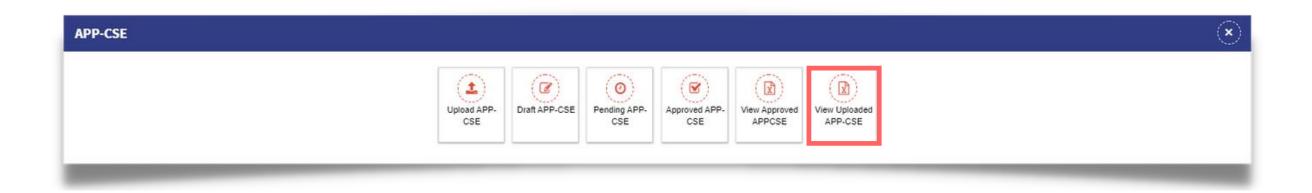

**OK** button to dismiss the confirmation message





### Login using the APP-CSE Uploader account



# Who is the APP-CSE Uploader?

A person authorized by the Agency to be responsible for uploading the APP-CSE and editing the details of the APP-CSE in the mPhilGEPS.

# Click Menu



#### Click APP-CSE menu





# Click View Approved APP-CSE submenu



# Select Annual Year



#### Click View Items button



### The system will display the approved APP-CSE and will show Approved Status





#### Login using the APP-CSE Uploader account



# Who is the APP-CSE Uploader?

A person authorized by the Agency to be responsible for uploading the APP-CSE and editing the details of the APP-CSE in the mPhilGEPS.

## Click Menu



#### Click APP-CSE menu





# Click View Uploaded APP-CSE submenu



#### Select Annual Year



#### Click View Items button





#### Click the Upload APP-CSE Supplement button



# Select the **Supplement Date**



## Click Choose File, then attach the Supplemental APP-CSE file to be uploaded





#### Click the **Publish** button





## Click the YES button and wait for the APP-CSE file to finish uploading



## Click the **OK** button to dismiss the confirmation message





1

### Login using the APP-CSE Uploader account



# Who is the APP-CSE Uploader?

A person authorized by the Agency to be responsible for uploading the APP-CSE and editing the details of the APP-CSE in the mPhilGEPS.

2

# Click **Menu**



3

#### Click APP-CSE menu





# Click the View Uploaded APP-CSE submenu



5 Select **Annual Year** 



6 Click **View Items** button



7