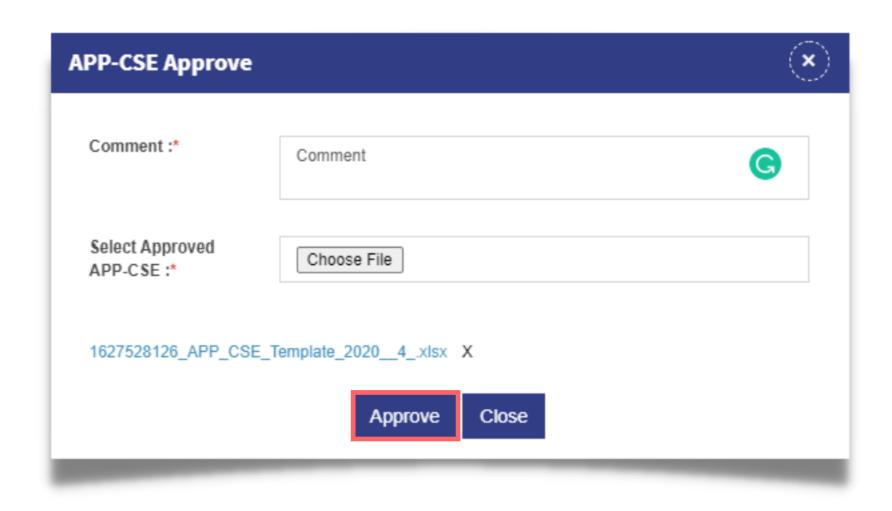

# Add Comments

### Click Choose File, then attach the approved copy of the APP-CSE file

# File type supported

.pdf, .doc, .docx, .xls,.xlsx, .jpg

NOTE: Multiple files are allowed provided that each file should not exceed to 5 MB

# Click **Approve** button