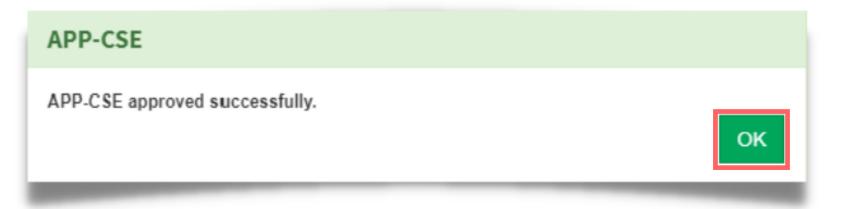

# Login using the APP-CSE Approver account



# Who is the APP-CSE Approver?

A person authorized by the Agency to be responsible for approving the APP-CSE uploaded in the Virtual Store.

The APP-CSE Approver is also responsible for uploading the signed copy of the APP-CSE.

# On the Pending Task page, click the **Number Link**



# Select Annual Year





#### Click View Items button



# Click **Approve** button



# Add Comments





### Click Choose File, then attach the approved copy of the APP-CSE file



# File type supported

.pdf, .doc, .docx, .xls,.xlsx, .jpg

NOTE: Multiple files are allowed provided that each file should not exceed to 5 MB

# Click **Approve** button



#### Click the YES button to confirm





# Click the **OK** button to dismiss the confirmation message



# Send Back Uploaded APP-CSE

Note: The APP-CSE Approver may send back or disapprove the uploaded APP-CSE should there be a need for revision.

# Login using the APP-CSE Approver account



# Who is the APP-CSE Approver?

A person authorized by the Agency to be responsible for approving the APP-CSE uploaded in the Virtual Store.

# On the Pending Task page, click the **Number Link**



# Select Annual Year





#### Click View Items button



#### Click **Send Back** button





# Add Comments





# Click Send Back button





### Click the YES button to confirm



# Click the **OK** button to dismiss the confirmation message





### Login using the APP-CSE Uploader account



# Who is the APP-CSE Uploader?

A person authorized by the Agency to be responsible for uploading the APP-CSE