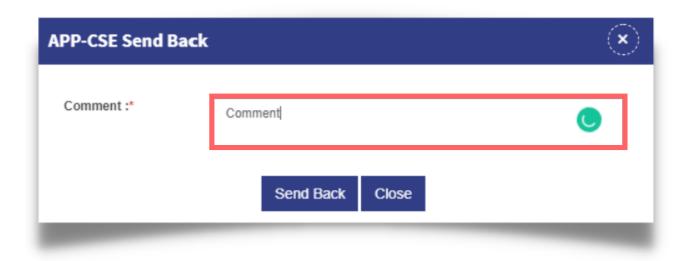

he APP-CSE file



# File type supported

.pdf, .doc, .docx, .xls,.xlsx, .jpg

NOTE: Multiple files are allowed provided that each file should not exceed to 5 MB

# Click **Approve** button



#### Click the YES button to confirm





# Click the **OK** button to dismiss the confirmation message



# Send Back Uploaded APP-CSE

Note: The APP-CSE Approver may send back or disapprove the uploaded APP-CSE should there be a need for revision.

# Login using the APP-CSE Approver account



# Who is the APP-CSE Approver?

A person authorized by the Agency to be responsible for approving the APP-CSE uploaded in the Virtual Store.

# On the Pending Task page, click the **Number Link**



# Select Annual Year





#### Click View Items button



#### Click **Send Back** button





# Add Comments





# Click Send Back button





### Click the YES button to confirm



# Click the **OK** button to dismiss the confirmation message





### Login using the APP-CSE Uploader account



# Who is the APP-CSE Uploader?

A person authorized by the Agency to be responsible for uploading the APP-CSE and editing the details of the APP-CSE in the mPhilGEPS.

# Click Menu



#### Click APP-CSE menu





# Click View Approved APP-CSE submenu



# Select Annual Year



#### Click View Items button



### The system will display the approved APP-CSE and will show Approved Status





#### Login using the APP-CSE Uploader account



# Who is the APP-CSE Uploader?

A person authorized by the Agency to be responsible for uploading the APP-CSE and editing the details of the APP-CSE in the mPhilGEPS.

#