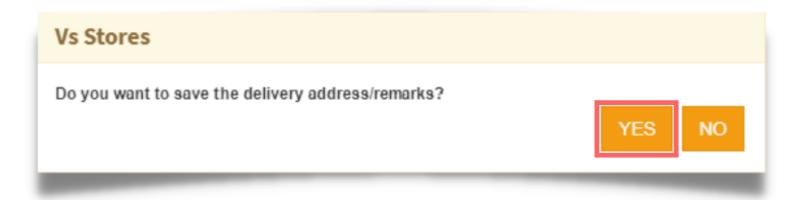

#### Click the YES button to confirm

Once successfully added, click the **OK** button to dismiss the confirmation message