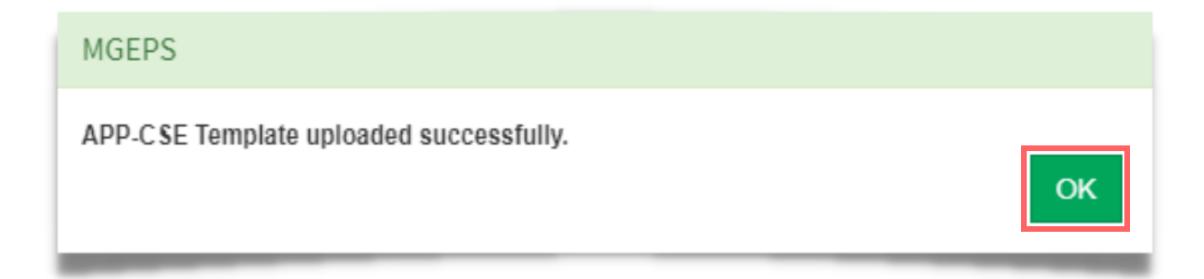

ency/Observer, input Credentials and Captcha then click LOG IN





#### Click Menu



#### Click APP-CSE





#### Click Upload APP-CSE Submenu



#### Click the **Link** to download the template





#### Login using the APP-CSE Uploader account



## Who is the APP-CSE Uploader?

A person authorized by the Agency to be responsible for uploading the APP-CSE and editing the details of the APP-CSE in the mPhilGEPS.

2 Click Menu



3

#### Click APP-CSE





#### Click Upload APP-CSE Submenu



5

#### Select Annual Year



6

#### Click Choose File, then attach the accomplished APP-CSE file to be uploaded





#### Click Upload APP-CSE button



#### Click the YES button and wait for the APP-CSE file to finish uploading



#### Click the **OK** button to dismiss the confirmation message





#### Login using the APP-CSE Uploader account



### Who is the APP-CSE Uploader?

A person authorized by the Agency to be responsible for uploading the APP-CSE and editing the details of the APP-CSE in the mPhilGEPS.

#### Click Menu



#### Click APP-CSE menu





#### Click **Draft APP-CSE** submenu



#### Select Annual Year



6 Click **View Items** button to display the Draft APP-CSE page of the selected year



#### Click Send for Approval button



#### Select the **Approver**



#### Add Comments





#### Click Send For Approval button



#### Click the YES button to confirm



#### Click the **OK** button to dismiss the confirmation message



# Recall of Uploaded APP-CSE

Note: The APP-CSE Uploader may recall the uploaded APP-CSE should there be a need for revision. This st